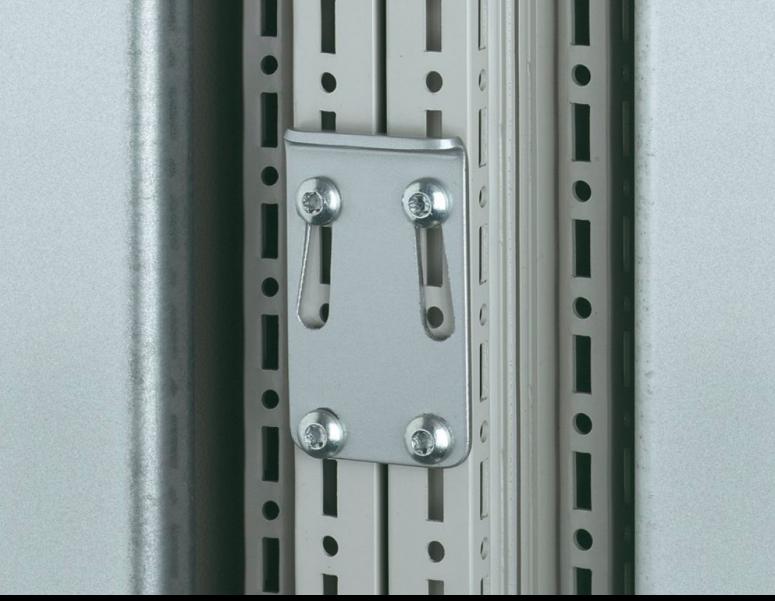

## TS 8800.500 - Quick-fit baying clamp, one-piece for TS/TS

Simply attach the screws, insert the quick-fit baying clamp, tap in with a hammer and lock.

## **Features**

| Model No.             | TS 8800.500                                                                                 |
|-----------------------|---------------------------------------------------------------------------------------------|
| Product description   | Simply attach the screws, insert the quick-fit baying clamp, tap in with a hammer and lock. |
| Material              | Sheet steel                                                                                 |
| Surface finish        | Zinc-plated                                                                                 |
| Supply includes       | Assembly parts                                                                              |
| To fit                | Enclosure type: TS 8                                                                        |
| Packs of              | 6 pc(s).                                                                                    |
| Net weight            | 0.318                                                                                       |
| Gross weight          | 0.347                                                                                       |
| Customs tariff number | 83024900                                                                                    |
| EAN                   | 4028177225114                                                                               |
| E-Number Sweden       | E7239761                                                                                    |
| ETIM 9                | EC002622                                                                                    |
| ECLASS 8.0            | 27142423                                                                                    |