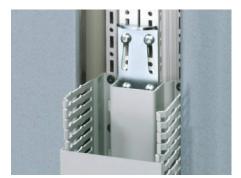

#### **Features**

| Model No.       | TS 8800.540                                                                                                                                                                                                                                                                                                                                                                           |
|-----------------|---------------------------------------------------------------------------------------------------------------------------------------------------------------------------------------------------------------------------------------------------------------------------------------------------------------------------------------------------------------------------------------|
| Design          | Width 100 mm, for assembly on two bayed enclosure sections in the baying area.                                                                                                                                                                                                                                                                                                        |
| Benefits        | The cable duct fastening points are co-ordinated with the TS system hole pattern. This eliminates time-consuming drilling work that would be necessary with DIN ducts.  The nominal break points of the bars are also designed for combination with the cable ducts for mounting plates.  A further nominal break at the mounting plate height allows direct entry to the cable duct. |
| Material        | Hard PVC<br>Flame-resistant, self-extinguishing                                                                                                                                                                                                                                                                                                                                       |
| Colour          | Similar to RAL 7030                                                                                                                                                                                                                                                                                                                                                                   |
| Supply includes | Cable duct with cover                                                                                                                                                                                                                                                                                                                                                                 |
| Bar width       | 5.5 mm                                                                                                                                                                                                                                                                                                                                                                                |
| Slot width      | 4.5 mm                                                                                                                                                                                                                                                                                                                                                                                |
| Note            | Can be shortened for other enclosure sizes.                                                                                                                                                                                                                                                                                                                                           |
|                 |                                                                                                                                                                                                                                                                                                                                                                                       |