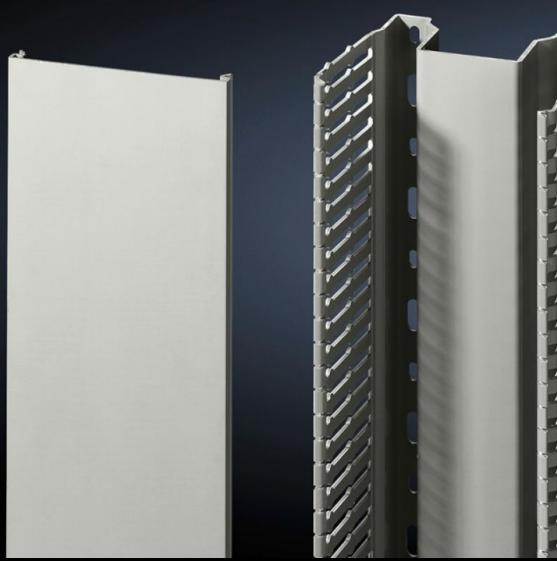

## TS 8800.540 - Cable duct for vertical TS section

For mounting on the vertical enclosure section, on two bayed enclosure sections in the vicinity of baying.

#### **Features**

| Model No.       | TS 8800.540                                                                                                                                                                                                                                                                                                                                                                           |
|-----------------|---------------------------------------------------------------------------------------------------------------------------------------------------------------------------------------------------------------------------------------------------------------------------------------------------------------------------------------------------------------------------------------|
| Design          | Width 100 mm, for assembly on two bayed enclosure sections in the baying area.                                                                                                                                                                                                                                                                                                        |
| Benefits        | The cable duct fastening points are co-ordinated with the TS system hole pattern. This eliminates time-consuming drilling work that would be necessary with DIN ducts.  The nominal break points of the bars are also designed for combination with the cable ducts for mounting plates.  A further nominal break at the mounting plate height allows direct entry to the cable duct. |
| Material        | Hard PVC<br>Flame-resistant, self-extinguishing                                                                                                                                                                                                                                                                                                                                       |
| Colour          | Similar to RAL 7030                                                                                                                                                                                                                                                                                                                                                                   |
| Supply includes | Cable duct with cover                                                                                                                                                                                                                                                                                                                                                                 |
| Bar width       | 5.5 mm                                                                                                                                                                                                                                                                                                                                                                                |
| Slot width      | 4.5 mm                                                                                                                                                                                                                                                                                                                                                                                |
| Note            | Can be shortened for other enclosure sizes.                                                                                                                                                                                                                                                                                                                                           |
|                 |                                                                                                                                                                                                                                                                                                                                                                                       |