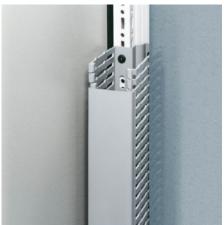

#### **Features**

| Model No.       | TS 8800.540                                                                                                                                                                                                                                                                                                                                                                           |
|-----------------|---------------------------------------------------------------------------------------------------------------------------------------------------------------------------------------------------------------------------------------------------------------------------------------------------------------------------------------------------------------------------------------|
| Design          | Width 100 mm, for assembly on two bayed enclosure sections in the baying area.                                                                                                                                                                                                                                                                                                        |
| Benefits        | The cable duct fastening points are co-ordinated with the TS system hole pattern. This eliminates time-consuming drilling work that would be necessary with DIN ducts.  The nominal break points of the bars are also designed for combination with the cable ducts for mounting plates.  A further nominal break at the mounting plate height allows direct entry to the cable duct. |
| Material        | Hard PVC<br>Flame-resistant, self-extinguishing                                                                                                                                                                                                                                                                                                                                       |
| Colour          | Similar to RAL 7030                                                                                                                                                                                                                                                                                                                                                                   |
| Supply includes | Cable duct with cover                                                                                                                                                                                                                                                                                                                                                                 |
| Bar width       | 5.5 mm                                                                                                                                                                                                                                                                                                                                                                                |
| Slot width      | 4.5 mm                                                                                                                                                                                                                                                                                                                                                                                |
| Note            | Can be shortened for other enclosure sizes.                                                                                                                                                                                                                                                                                                                                           |
|                 |                                                                                                                                                                                                                                                                                                                                                                                       |