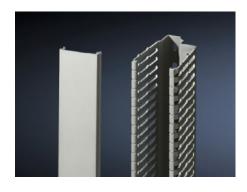

## TS 8800.540 - Cable duct for vertical TS section

For mounting on the vertical enclosure section, on two bayed enclosure sections in the vicinity of baying.

#### **Features**

| Model No.       | TS 8800.540                                                                                                                                                                                                                                                                                                                                                                           |
|-----------------|---------------------------------------------------------------------------------------------------------------------------------------------------------------------------------------------------------------------------------------------------------------------------------------------------------------------------------------------------------------------------------------|
| Design          | Width 100 mm, for assembly on two bayed enclosure sections in the baying area.                                                                                                                                                                                                                                                                                                        |
| Benefits        | The cable duct fastening points are co-ordinated with the TS system hole pattern. This eliminates time-consuming drilling work that would be necessary with DIN ducts.  The nominal break points of the bars are also designed for combination with the cable ducts for mounting plates.  A further nominal break at the mounting plate height allows direct entry to the cable duct. |
| Material        | Hard PVC<br>Flame-resistant, self-extinguishing                                                                                                                                                                                                                                                                                                                                       |
| Colour          | Similar to RAL 7030                                                                                                                                                                                                                                                                                                                                                                   |
| Supply includes | Cable duct with cover                                                                                                                                                                                                                                                                                                                                                                 |
| Bar width       | 5.5 mm                                                                                                                                                                                                                                                                                                                                                                                |
| Slot width      | 4.5 mm                                                                                                                                                                                                                                                                                                                                                                                |
| Note            | Can be shortened for other enclosure sizes.                                                                                                                                                                                                                                                                                                                                           |
|                 |                                                                                                                                                                                                                                                                                                                                                                                       |