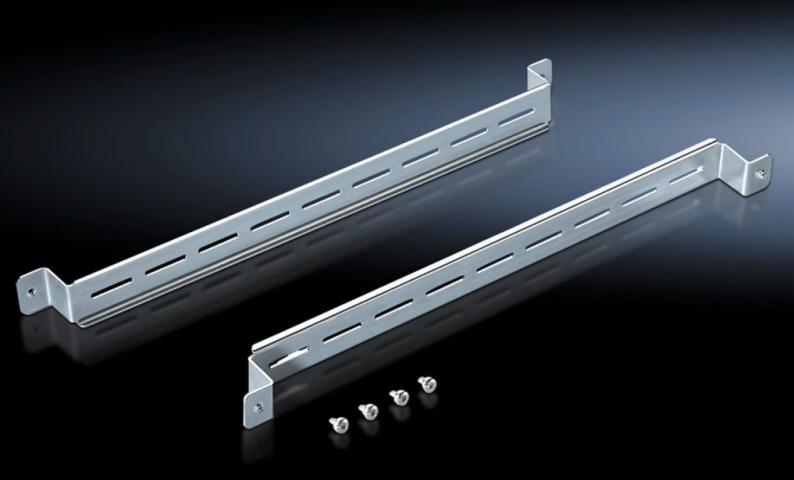

## TS 8800.580 - Installation kit for component shelves with 482.6 mm (19") adaptor sections in TS

With 482.6 mm (19") installation in TS, for installation between the front and rear adaptor sections or adaptor pieces, 482.6 mm (19") in 600 mm wide enclosures.

## **Features**

| Model No.               | TS 8800.580                                                                                                               |
|-------------------------|---------------------------------------------------------------------------------------------------------------------------|
| Product description     | For installation between the front and rear adaptor sections or adaptor pieces, 482.6 mm (19") in 600 mm wide enclosures. |
| Material                | Sheet steel                                                                                                               |
| Surface finish          | Zinc-plated                                                                                                               |
| Supply includes         | Assembly parts                                                                                                            |
| Note                    | Max. depth of component shelves = Enclosure depth - 100 mm.                                                               |
| To fit                  | Enclosure type: TS<br>Depth: 800 mm                                                                                       |
| Installation dimensions | Installation depth for components: 482.6 mm Installation width for components: 19"                                        |
| Packs of                | 1 pc(s).                                                                                                                  |
| Weight/pack             | 1.12 kg                                                                                                                   |
| Customs tariff number   | 73269098                                                                                                                  |
| EAN                     | 4028177213203                                                                                                             |
| ETIM 7.0                | EC002620                                                                                                                  |
| ECLASS 8.0              | 27189261                                                                                                                  |