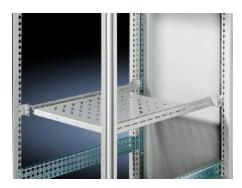

## TS 8800.580 - Installation kit for component shelves with 482.6 mm (19") adaptor sections in TS

With 482.6 mm (19") installation in TS, for installation between the front and rear adaptor sections or adaptor pieces, 482.6 mm (19") in 600 mm wide enclosures.

## **Features**

| Model No.               | TS 8800.580                                                                                                               |
|-------------------------|---------------------------------------------------------------------------------------------------------------------------|
| Product description     | For installation between the front and rear adaptor sections or adaptor pieces, 482.6 mm (19") in 600 mm wide enclosures. |
| Material                | Sheet steel                                                                                                               |
| Surface finish          | Zinc-plated                                                                                                               |
| Supply includes         | Assembly parts                                                                                                            |
| Note                    | Max. depth of component shelves = Enclosure depth - 100 mm.                                                               |
| To fit                  | Enclosure type: TS<br>Depth: 800 mm                                                                                       |
| Installation dimensions | Installation depth for components: 482.6 mm Installation width for components: 19"                                        |
| Packs of                | 1 pc(s).                                                                                                                  |
| Weight/pack             | 1.12 kg                                                                                                                   |
| Customs tariff number   | 73269098                                                                                                                  |
| EAN                     | 4028177213203                                                                                                             |
| ETIM 7.0                | EC002620                                                                                                                  |
| ECLASS 8.0              | 27189261                                                                                                                  |