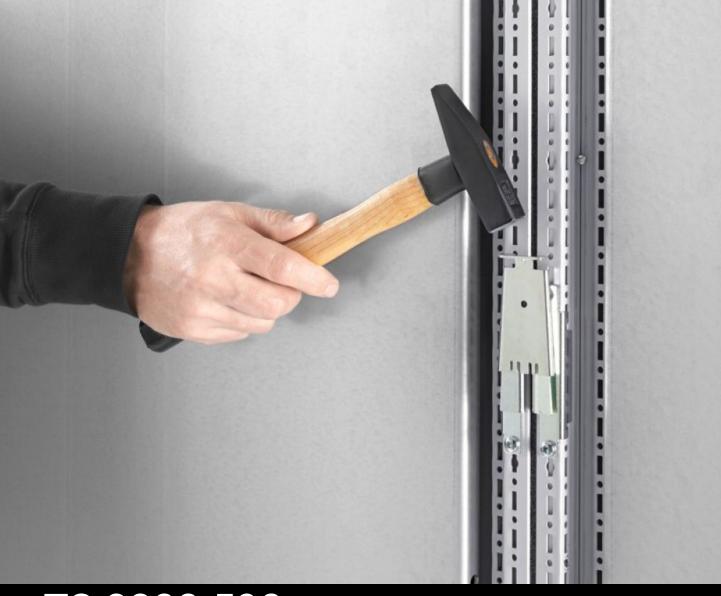

## TS 8800.590 - Quick-fit baying clamp, three-piece for TS/ TS

Simply locate the quick-fit baying clamp, connect with the lock plate, and secure.