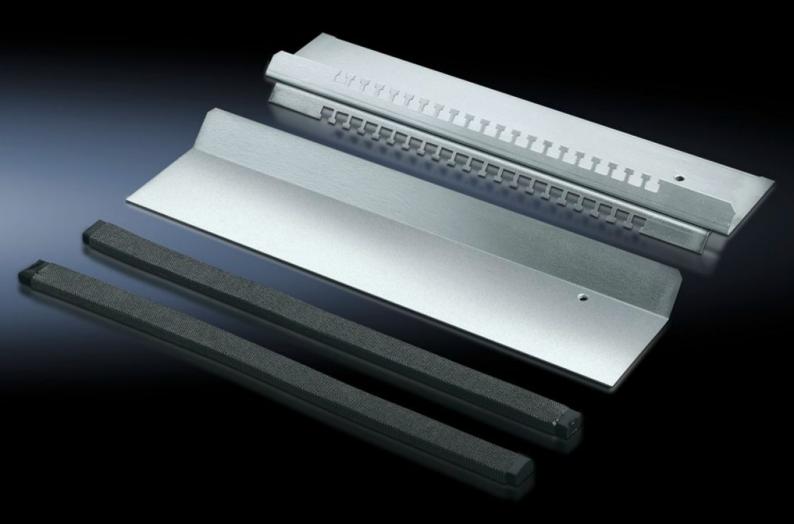

## TS 8800.620 - EMC gland plate

For shielded cables with a maximum diameter of 20 mm in conjunction with standard gland plates.

## **Features**

| Model No.             | TS 8800.620                                                                                                                                                                                                                                                            |
|-----------------------|------------------------------------------------------------------------------------------------------------------------------------------------------------------------------------------------------------------------------------------------------------------------|
| Product description   | For shielded cables with a maximum diameter of 20 mm. Combined EMC contacting and cable fastening provide low-resistance contact between the cable shield and gland plate. For all 400, 500, 600 and 800 mm deep enclosures in conjunction with standard gland plates. |
| Material              | Sheet steel                                                                                                                                                                                                                                                            |
| Surface finish        | Zinc-plated                                                                                                                                                                                                                                                            |
| Supply includes       | Cable clamp strip with hammer-head punching<br>1 sliding gland plate<br>2 EMC seals                                                                                                                                                                                    |
| Note on Model No.     | For one enclosure half only                                                                                                                                                                                                                                            |
| To fit                | Enclosure type: TS<br>Width: = 1,200 mm                                                                                                                                                                                                                                |
| Note                  | Standard-compliant IP protection category not supported                                                                                                                                                                                                                |
| Packs of              | 1 pc(s).                                                                                                                                                                                                                                                               |
| Net weight            | 1.825                                                                                                                                                                                                                                                                  |
| Gross weight          | 2.025                                                                                                                                                                                                                                                                  |
| Customs tariff number | 94039910                                                                                                                                                                                                                                                               |
| EAN                   | 4028177214910                                                                                                                                                                                                                                                          |
| ETIM 9                | EC002620                                                                                                                                                                                                                                                               |
| ECLASS 8.0            | 27189261                                                                                                                                                                                                                                                               |