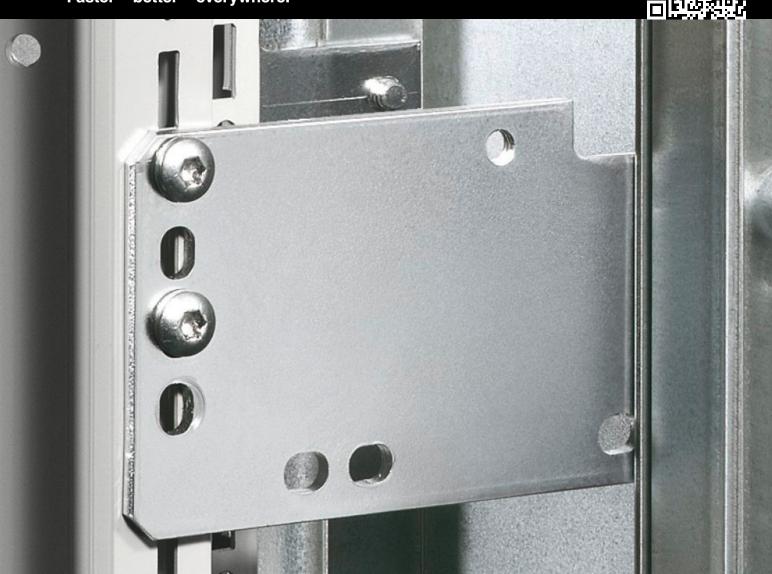

## TS 8800.630 - Mounting plate attachment for TS, VX SE

For additional clamping and to reduce potential vibration of the mounting plate. Select according to mounting position, installation type and enclosure.

#### **Features**

| Model No.             | TS 8800.630                                                                                                                                              |
|-----------------------|----------------------------------------------------------------------------------------------------------------------------------------------------------|
| Product description   | For additional clamping and to reduce potential vibration of the mounting plate. Select according to mounting position, installation type and enclosure. |
| Benefits              | No impairment to the mounting surface, but mounting is only possible from the enclosure rear.                                                            |
| Material              | Sheet steel                                                                                                                                              |
| Surface finish        | Zinc-plated                                                                                                                                              |
| Supply includes       | Assembly parts                                                                                                                                           |
| Installation options  | Side, at half height in conjunction with mounting plate infill when used with TS In the penultimate position Set forward (supplied state)                |
| To fit                | Enclosure type: TS 8<br>SE                                                                                                                               |
| Packs of              | 10 pc(s).                                                                                                                                                |
| Net weight            | 1.51                                                                                                                                                     |
| Gross weight          | 1.736                                                                                                                                                    |
| Customs tariff number | 73269098                                                                                                                                                 |
|                       |                                                                                                                                                          |