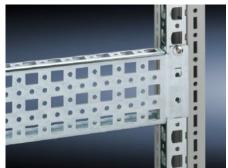

## SZ 8800.640 - PS punched section with mounting flange 23 x 73 mm for TS, VX SE

For direct mounting on the horizontal enclosure sections of a TS. Only suitable for mounting to the vertical enclosure sections in conjunction with an adaptor. Simply locate into the TS punchings and secure.

## **Features**

| Model No.            | SZ 8800.640                                                                                                                                                                                                                             |
|----------------------|-----------------------------------------------------------------------------------------------------------------------------------------------------------------------------------------------------------------------------------------|
| Product description  | Variable, with 5 rows of holes for universal skeleton structures or partial assembly. Simply locate into the system punchings and secure.                                                                                               |
| Material             | Sheet steel                                                                                                                                                                                                                             |
| Surface finish       | Zinc-plated                                                                                                                                                                                                                             |
| Supply includes      | Assembly screws                                                                                                                                                                                                                         |
| Installation options | On the vertical TS, VX SE enclosure section via adaptor rails for VX compatibility On the horizontal TS enclosure section On the horizontal VX SE enclosure section, bottom On the horizontal VX SE enclosure section, top in the width |
| To fit               | Enclosure type: TS<br>VX SE<br>To fit width/depth: 400 mm                                                                                                                                                                               |
| Packs of             | 4 pc(s).                                                                                                                                                                                                                                |
| Net weight           | 1.4                                                                                                                                                                                                                                     |
| Gross weight         | 1.661                                                                                                                                                                                                                                   |
|                      |                                                                                                                                                                                                                                         |