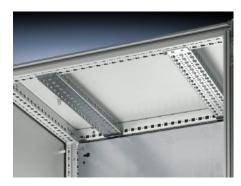

## SZ 8800.640 - PS punched section with mounting flange 23 x 73 mm for TS, VX SE

For direct mounting on the horizontal enclosure sections of a TS. Only suitable for mounting to the vertical enclosure sections in conjunction with an adaptor. Simply locate into the TS punchings and secure.

## **Features**

| Model No.            | SZ 8800.640                                                                                                                                                                                                                             |
|----------------------|-----------------------------------------------------------------------------------------------------------------------------------------------------------------------------------------------------------------------------------------|
| Product description  | Variable, with 5 rows of holes for universal skeleton structures or partial assembly. Simply locate into the system punchings and secure.                                                                                               |
| Material             | Sheet steel                                                                                                                                                                                                                             |
| Surface finish       | Zinc-plated                                                                                                                                                                                                                             |
| Supply includes      | Assembly screws                                                                                                                                                                                                                         |
| Installation options | On the vertical TS, VX SE enclosure section via adaptor rails for VX compatibility On the horizontal TS enclosure section On the horizontal VX SE enclosure section, bottom On the horizontal VX SE enclosure section, top in the width |
| To fit               | Enclosure type: TS<br>VX SE<br>To fit width/depth: 400 mm                                                                                                                                                                               |
| Packs of             | 4 pc(s).                                                                                                                                                                                                                                |
| Net weight           | 1.4                                                                                                                                                                                                                                     |
| Gross weight         | 1.661                                                                                                                                                                                                                                   |
|                      |                                                                                                                                                                                                                                         |