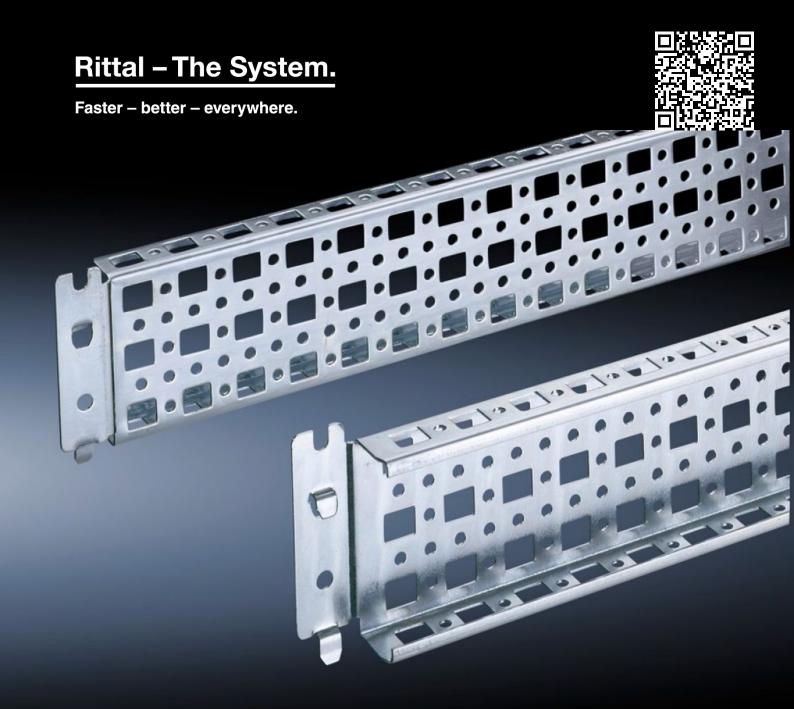

## SZ 8800.640 - PS punched section with mounting flange 23 x 73 mm for TS, VX SE

For direct mounting on the horizontal enclosure sections of a TS. Only suitable for mounting to the vertical enclosure sections in conjunction with an adaptor. Simply locate into the TS punchings and secure.

## **Features**

| Model No.            | SZ 8800.640                                                                                                                                                                                                                             |
|----------------------|-----------------------------------------------------------------------------------------------------------------------------------------------------------------------------------------------------------------------------------------|
| Product description  | Variable, with 5 rows of holes for universal skeleton structures or partial assembly. Simply locate into the system punchings and secure.                                                                                               |
| Material             | Sheet steel                                                                                                                                                                                                                             |
| Surface finish       | Zinc-plated                                                                                                                                                                                                                             |
| Supply includes      | Assembly screws                                                                                                                                                                                                                         |
| Installation options | On the vertical TS, VX SE enclosure section via adaptor rails for VX compatibility On the horizontal TS enclosure section On the horizontal VX SE enclosure section, bottom On the horizontal VX SE enclosure section, top in the width |
| To fit               | Enclosure type: TS<br>VX SE<br>To fit width/depth: 400 mm                                                                                                                                                                               |
| Packs of             | 4 pc(s).                                                                                                                                                                                                                                |
| Net weight           | 1.4                                                                                                                                                                                                                                     |
| Gross weight         | 1.661                                                                                                                                                                                                                                   |
|                      |                                                                                                                                                                                                                                         |