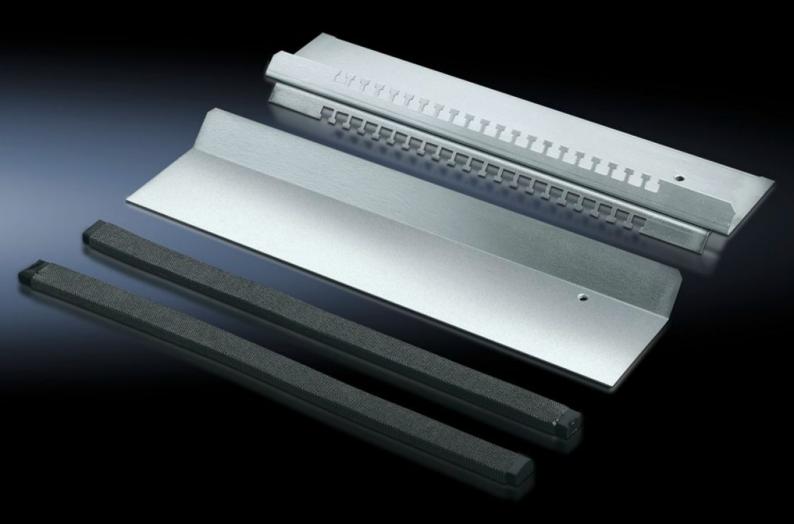

## TS 8800.660 - EMC gland plate

For shielded cables with a maximum diameter of 20 mm in conjunction with standard gland plates.

## **Features**

| Model No.             | TS 8800.660                                                                                                                                                                                                                                                            |
|-----------------------|------------------------------------------------------------------------------------------------------------------------------------------------------------------------------------------------------------------------------------------------------------------------|
| Product description   | For shielded cables with a maximum diameter of 20 mm. Combined EMC contacting and cable fastening provide low-resistance contact between the cable shield and gland plate. For all 400, 500, 600 and 800 mm deep enclosures in conjunction with standard gland plates. |
| Material              | Sheet steel                                                                                                                                                                                                                                                            |
| Surface finish        | Zinc-plated                                                                                                                                                                                                                                                            |
| Supply includes       | Cable clamp strip with hammer-head punching<br>1 sliding gland plate<br>2 EMC seals                                                                                                                                                                                    |
| To fit                | Enclosure type: TS<br>Width: = 600 mm                                                                                                                                                                                                                                  |
| Note                  | Standard-compliant IP protection category not supported                                                                                                                                                                                                                |
| Packs of              | 1 pc(s).                                                                                                                                                                                                                                                               |
| Net weight            | 1.7                                                                                                                                                                                                                                                                    |
| Gross weight          | 1.8                                                                                                                                                                                                                                                                    |
| Customs tariff number | 73269098                                                                                                                                                                                                                                                               |
| EAN                   | 4028177214880                                                                                                                                                                                                                                                          |
| ETIM 9                | EC002620                                                                                                                                                                                                                                                               |
| ECLASS 8.0            | 27189261                                                                                                                                                                                                                                                               |
|                       |                                                                                                                                                                                                                                                                        |