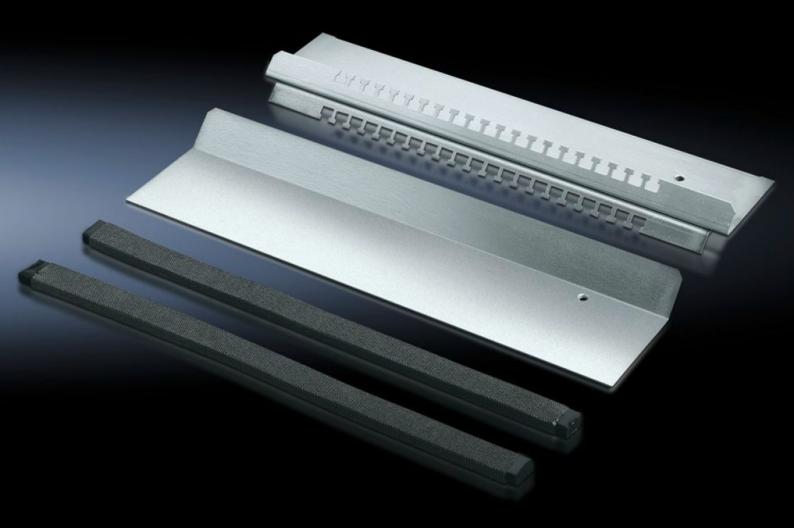

## TS 8800.680 - EMC gland plate

For shielded cables with a maximum diameter of 20 mm in conjunction with standard gland plates.

## **Features**

| Model No.             | TS 8800.680                                                                                                                                                                                                                                                            |
|-----------------------|------------------------------------------------------------------------------------------------------------------------------------------------------------------------------------------------------------------------------------------------------------------------|
| Product description   | For shielded cables with a maximum diameter of 20 mm. Combined EMC contacting and cable fastening provide low-resistance contact between the cable shield and gland plate. For all 400, 500, 600 and 800 mm deep enclosures in conjunction with standard gland plates. |
| Material              | Sheet steel                                                                                                                                                                                                                                                            |
| Surface finish        | Zinc-plated                                                                                                                                                                                                                                                            |
| Supply includes       | Cable clamp strip with hammer-head punching 1 sliding gland plate 2 EMC seals                                                                                                                                                                                          |
| To fit                | Enclosure type: TS<br>Width: = 800 mm                                                                                                                                                                                                                                  |
| Note                  | Standard-compliant IP protection category not supported                                                                                                                                                                                                                |
| Packs of              | 1 pc(s).                                                                                                                                                                                                                                                               |
| Net weight            | 2.4                                                                                                                                                                                                                                                                    |
| Gross weight          | 2.554                                                                                                                                                                                                                                                                  |
| Customs tariff number | 94039910                                                                                                                                                                                                                                                               |
| EAN                   | 4028177214897                                                                                                                                                                                                                                                          |
| ETIM 9                | EC002620                                                                                                                                                                                                                                                               |
| ECLASS 8.0            | 27189261                                                                                                                                                                                                                                                               |