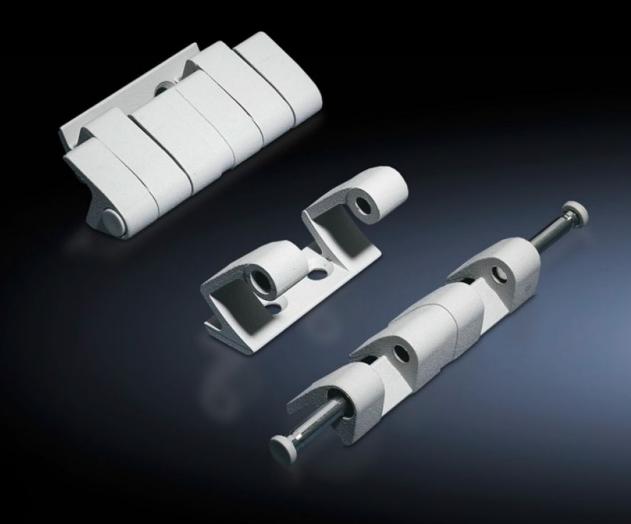

## SZ 8800.710 - 180° hinge

To extend the door opening angle to  $180^{\circ}$ 

## **Features**

| Model No.                 | SZ 8800.710                                                                                                                    |
|---------------------------|--------------------------------------------------------------------------------------------------------------------------------|
| Material                  | Precision casting/die-cast zinc                                                                                                |
| Colour                    | RAL 7035                                                                                                                       |
| Supply includes           | Assembly parts                                                                                                                 |
| Door opening angle        | 180°                                                                                                                           |
| Note                      | The protection category of the enclosure may be reduced.  The doors must be hinged on the same side when enclosures are bayed. |
| Suitable for door variant | Doors with high dynamic loads, door installations up to 900 N                                                                  |
| To fit enclosure type     | TS<br>VX SE                                                                                                                    |
| Packs of                  | 4 pc(s).                                                                                                                       |
| Net weight                | 0.92                                                                                                                           |
| Gross weight              | 0.977                                                                                                                          |
| Customs tariff number     | 83021000                                                                                                                       |
| EAN                       | 4028177595064                                                                                                                  |
| ETIM 9                    | EC001167                                                                                                                       |
| ECLASS 8.0                | 27409219                                                                                                                       |