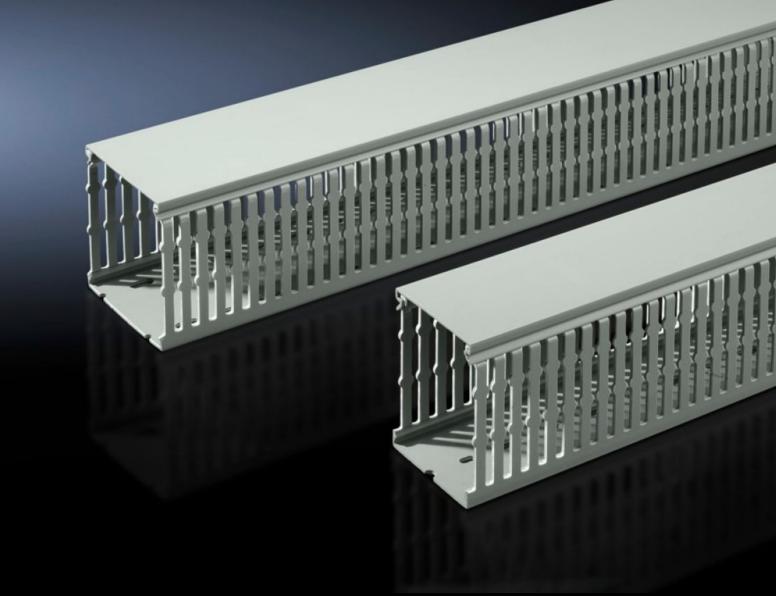

#### TS 8800.755 - Cable duct

With special DIN punchings for direct mounting on the enclosure section or on surfaces such as mounting plates. Nominal break points on the bars and on the cable duct base.

#### **Features**

| Model No.           | TS 8800.755                                                                                                                                                                  |
|---------------------|------------------------------------------------------------------------------------------------------------------------------------------------------------------------------|
| Design              | for mounting plates For mounting on VX system punchings                                                                                                                      |
| Product description | With special DIN punchings for direct mounting on the enclosure section or on surfaces such as mounting plates. Nominal break points on the bars and on the cable duct base. |
| Material            | Hard PVC Flame-resistant, self-extinguishing Temperature resistant to +60 °C                                                                                                 |
| Colour              | Similar to RAL 7030                                                                                                                                                          |
| Supply includes     | Cable duct with cover                                                                                                                                                        |
| Bar width           | 5.5 mm                                                                                                                                                                       |
| Slot width          | 4.5 mm                                                                                                                                                                       |
|                     |                                                                                                                                                                              |

#### **Features**

| Installation options  | With special DIN punchings for direct mounting on the enclosure section or on surfaces such as mounting plates If the mounting plate is installed flush with the enclosure frame at the rear (installation position ±0 mm), the horizontally mounted cable ducts are aligned with the cable ducts mounted on the enclosure section.  Cable duct 50 mm wide for individually sited VX25 enclosures with side panel on the vertical section, on the left and right adjacent to the mounting plate. |
|-----------------------|--------------------------------------------------------------------------------------------------------------------------------------------------------------------------------------------------------------------------------------------------------------------------------------------------------------------------------------------------------------------------------------------------------------------------------------------------------------------------------------------------|
| Note                  | Can be shortened for other dimensions.                                                                                                                                                                                                                                                                                                                                                                                                                                                           |
| Dimensions            | Width: 50 mm<br>Depth: 80 mm<br>Length: 2,000 mm                                                                                                                                                                                                                                                                                                                                                                                                                                                 |
| Packs of              | 18 pc(s).                                                                                                                                                                                                                                                                                                                                                                                                                                                                                        |
| Net weight            | 18.9                                                                                                                                                                                                                                                                                                                                                                                                                                                                                             |
| Customs tariff number | 39259020                                                                                                                                                                                                                                                                                                                                                                                                                                                                                         |
| EAN                   | 4028177919648                                                                                                                                                                                                                                                                                                                                                                                                                                                                                    |
| ETIM 9                | EC000012                                                                                                                                                                                                                                                                                                                                                                                                                                                                                         |
| ECLASS 8.0            | 27400703                                                                                                                                                                                                                                                                                                                                                                                                                                                                                         |
|                       |                                                                                                                                                                                                                                                                                                                                                                                                                                                                                                  |