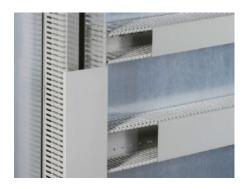

#### TS 8800.755 - Cable duct

With special DIN punchings for direct mounting on the enclosure section or on surfaces such as mounting plates. Nominal break points on the bars and on the cable duct base.

#### **Features**

| Installation options  | With special DIN punchings for direct mounting on the enclosure section or on surfaces such as mounting plates If the mounting plate is installed flush with the enclosure frame at the rear (installation position ±0 mm), the horizontally mounted cable ducts are aligned with the cable ducts mounted on the enclosure section.  Cable duct 50 mm wide for individually sited VX25 enclosures with side panel on the vertical section, on the left and right adjacent to the mounting plate. |
|-----------------------|--------------------------------------------------------------------------------------------------------------------------------------------------------------------------------------------------------------------------------------------------------------------------------------------------------------------------------------------------------------------------------------------------------------------------------------------------------------------------------------------------|
| Note                  | Can be shortened for other dimensions.                                                                                                                                                                                                                                                                                                                                                                                                                                                           |
| Dimensions            | Width: 50 mm<br>Depth: 80 mm<br>Length: 2,000 mm                                                                                                                                                                                                                                                                                                                                                                                                                                                 |
| Packs of              | 18 pc(s).                                                                                                                                                                                                                                                                                                                                                                                                                                                                                        |
| Net weight            | 18.9                                                                                                                                                                                                                                                                                                                                                                                                                                                                                             |
| Customs tariff number | 39259020                                                                                                                                                                                                                                                                                                                                                                                                                                                                                         |
| EAN                   | 4028177919648                                                                                                                                                                                                                                                                                                                                                                                                                                                                                    |
| ETIM 9                | EC000012                                                                                                                                                                                                                                                                                                                                                                                                                                                                                         |
| ECLASS 8.0            | 27400703                                                                                                                                                                                                                                                                                                                                                                                                                                                                                         |
|                       |                                                                                                                                                                                                                                                                                                                                                                                                                                                                                                  |