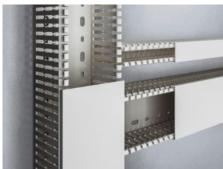

#### TS 8800.755 - Cable duct

With special DIN punchings for direct mounting on the enclosure section or on surfaces such as mounting plates. Nominal break points on the bars and on the cable duct base.

#### **Features**

| Installation options  | With special DIN punchings for direct mounting on the enclosure section or on surfaces such as mounting plates If the mounting plate is installed flush with the enclosure frame at the rear (installation position ±0 mm), the horizontally mounted cable ducts are aligned with the cable ducts mounted on the enclosure section.  Cable duct 50 mm wide for individually sited VX25 enclosures with side panel on the vertical section, on the left and right adjacent to the mounting plate. |
|-----------------------|--------------------------------------------------------------------------------------------------------------------------------------------------------------------------------------------------------------------------------------------------------------------------------------------------------------------------------------------------------------------------------------------------------------------------------------------------------------------------------------------------|
| Note                  | Can be shortened for other dimensions.                                                                                                                                                                                                                                                                                                                                                                                                                                                           |
| Dimensions            | Width: 50 mm<br>Depth: 80 mm<br>Length: 2,000 mm                                                                                                                                                                                                                                                                                                                                                                                                                                                 |
| Packs of              | 18 pc(s).                                                                                                                                                                                                                                                                                                                                                                                                                                                                                        |
| Net weight            | 18.9                                                                                                                                                                                                                                                                                                                                                                                                                                                                                             |
| Customs tariff number | 39259020                                                                                                                                                                                                                                                                                                                                                                                                                                                                                         |
| EAN                   | 4028177919648                                                                                                                                                                                                                                                                                                                                                                                                                                                                                    |
| ETIM 9                | EC000012                                                                                                                                                                                                                                                                                                                                                                                                                                                                                         |
| ECLASS 8.0            | 27400703                                                                                                                                                                                                                                                                                                                                                                                                                                                                                         |
|                       |                                                                                                                                                                                                                                                                                                                                                                                                                                                                                                  |