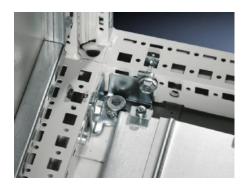

## TS 8800.830 - Reinforcement bracket for TS, TP universal console

For use as an additional stabiliser to the clamping straps when populated enclosures are screw-fastened via the base tray to the base/plinth or pallet for transportation purposes.

## Features

| Model No.             | TS 8800.830                                                                                                                                                                         |
|-----------------------|-------------------------------------------------------------------------------------------------------------------------------------------------------------------------------------|
| Product description   | For use as an additional stabiliser to the clamping straps when populated enclosures are screw-fastened via the base tray to the base/plinth or pallet for transportation purposes. |
| Material              | Sheet steel                                                                                                                                                                         |
| Surface finish        | Zinc-plated                                                                                                                                                                         |
| Supply includes       | Assembly parts                                                                                                                                                                      |
| To fit                | Enclosure type: TS<br>TP universal console                                                                                                                                          |
| Packs of              | 4 pc(s).                                                                                                                                                                            |
| Net weight            | 0.452                                                                                                                                                                               |
| Gross weight          | 0.551                                                                                                                                                                               |
| Customs tariff number | 73182900                                                                                                                                                                            |
| EAN                   | 4028177389342                                                                                                                                                                       |
| ETIM 9                | EC002625                                                                                                                                                                            |
| ECLASS 8.0            | 27189234                                                                                                                                                                            |