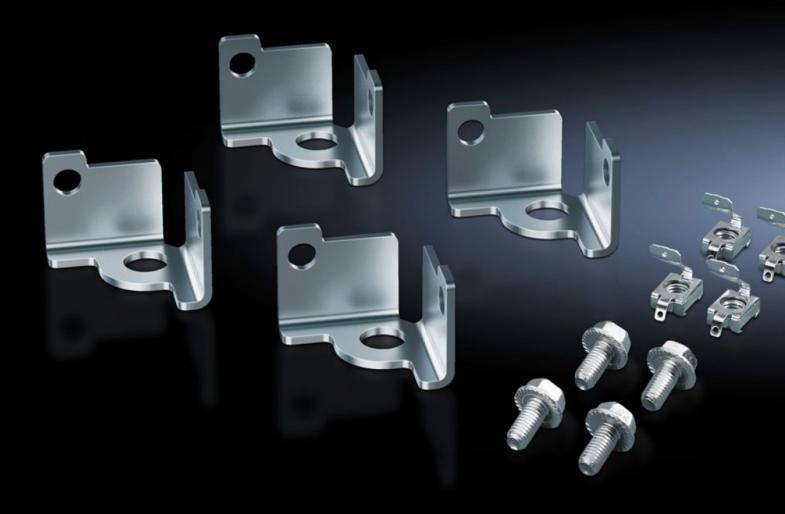

## TS 8800.830 - Reinforcement bracket for TS, TP universal console

For use as an additional stabiliser to the clamping straps when populated enclosures are screw-fastened via the base tray to the base/plinth or pallet for transportation purposes.

## Features

| Model No.             | TS 8800.830                                                                                                                                                                         |
|-----------------------|-------------------------------------------------------------------------------------------------------------------------------------------------------------------------------------|
| Product description   | For use as an additional stabiliser to the clamping straps when populated enclosures are screw-fastened via the base tray to the base/plinth or pallet for transportation purposes. |
| Material              | Sheet steel                                                                                                                                                                         |
| Surface finish        | Zinc-plated                                                                                                                                                                         |
| Supply includes       | Assembly parts                                                                                                                                                                      |
| To fit                | Enclosure type: TS<br>TP universal console                                                                                                                                          |
| Packs of              | 4 pc(s).                                                                                                                                                                            |
| Net weight            | 0.452                                                                                                                                                                               |
| Gross weight          | 0.551                                                                                                                                                                               |
| Customs tariff number | 73182900                                                                                                                                                                            |
| EAN                   | 4028177389342                                                                                                                                                                       |
| ETIM 9                | EC002625                                                                                                                                                                            |
| ECLASS 8.0            | 27189234                                                                                                                                                                            |