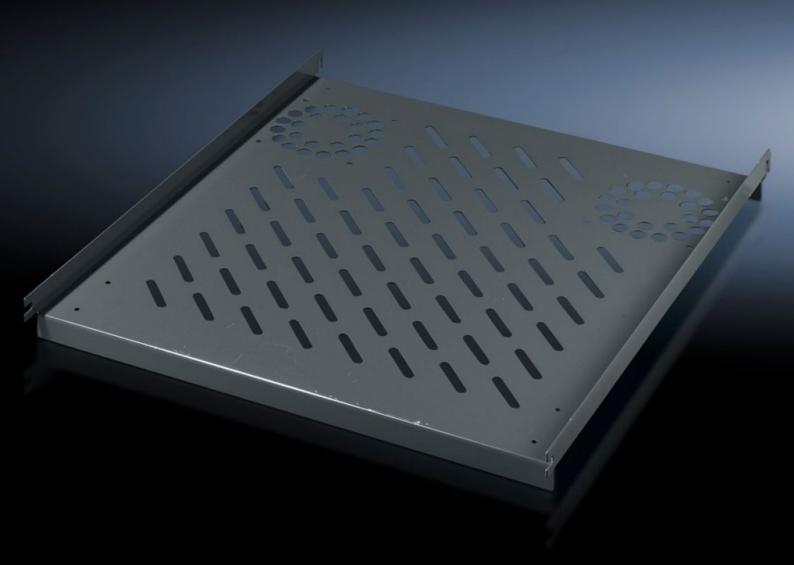

# PC 8800.900 - Component shelf, static installation for TS, VX SE, PC, IW, prepared for fan expansion kit

For direct mounting on the vertical enclosure section. Simply locate into 4 pre-fitted screws and secure.

#### **Features**

| Model No.                     | PC 8800.900                                                                                                    |
|-------------------------------|----------------------------------------------------------------------------------------------------------------|
| Product description           | Simply locate into 4 pre-fitted screws and secure.                                                             |
| Material                      | Sheet steel                                                                                                    |
| Colour                        | RAL 7015                                                                                                       |
| Supply includes               | Assembly parts                                                                                                 |
| Installation options          | On the vertical TS, VX SE enclosure section                                                                    |
| Load capacity                 | 40 kg surface load, static                                                                                     |
| Note                          | For enclosures without mounting plate                                                                          |
| Support area                  | Width: 507 mm                                                                                                  |
|                               | Depth: 550 mm                                                                                                  |
| To fit                        | Enclosure type: TS                                                                                             |
|                               | VX SE                                                                                                          |
|                               | PC                                                                                                             |
|                               | IW                                                                                                             |
|                               | Width: = 600 mm                                                                                                |
|                               | Depth: = 600 mm                                                                                                |
| Packs of                      | 1 pc(s).                                                                                                       |
| Net weight                    | 3.396                                                                                                          |
| Gross weight                  | 3.52                                                                                                           |
| PCF per pack (cradle-to-gate) | 17.5 kg CO2 eq (Cat B)                                                                                         |
| Note on PCF category          | Category B: PCF value (cradle-to-gate) based on the product weight, approximately calculated and self-declared |
| Customs tariff number         | 94039910                                                                                                       |
|                               |                                                                                                                |