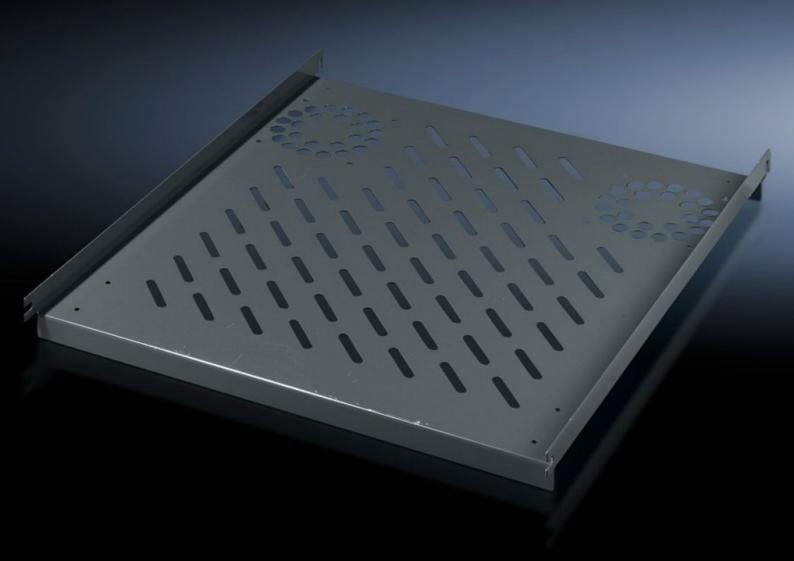

# PC 8800.910 - Component shelf, static installation for TS, VX SE, PC, IW, prepared for fan expansion kit

For direct mounting on the vertical enclosure section. Simply locate into 4 pre-fitted screws and secure.

#### **Features**

| Model No.                     | PC 8800.910                                                                                                    |
|-------------------------------|----------------------------------------------------------------------------------------------------------------|
| Product description           | Simply locate into 4 pre-fitted screws and secure.                                                             |
| Material                      | Sheet steel                                                                                                    |
| Colour                        | RAL 7015                                                                                                       |
| Supply includes               | Assembly parts                                                                                                 |
| Installation options          | On the vertical TS, VX SE enclosure section                                                                    |
| Load capacity                 | 40 kg surface load, static                                                                                     |
| Note                          | For enclosures without mounting plate                                                                          |
| Support area                  | Width: 507 mm                                                                                                  |
|                               | Depth: 750 mm                                                                                                  |
| To fit                        | Enclosure type: TS                                                                                             |
|                               | VX SE                                                                                                          |
|                               | PC                                                                                                             |
|                               | IW                                                                                                             |
|                               | Width: = 600 mm                                                                                                |
|                               | Depth: = 800 mm                                                                                                |
| Packs of                      | 1 pc(s).                                                                                                       |
| Net weight                    | 5.24                                                                                                           |
| Gross weight                  | 5.516                                                                                                          |
| PCF per pack (cradle-to-gate) | 22.9 kg CO2 eq (Cat B)                                                                                         |
| Note on PCF category          | Category B: PCF value (cradle-to-gate) based on the product weight, approximately calculated and self-declared |
| Customs tariff number         | 94039910                                                                                                       |
|                               |                                                                                                                |