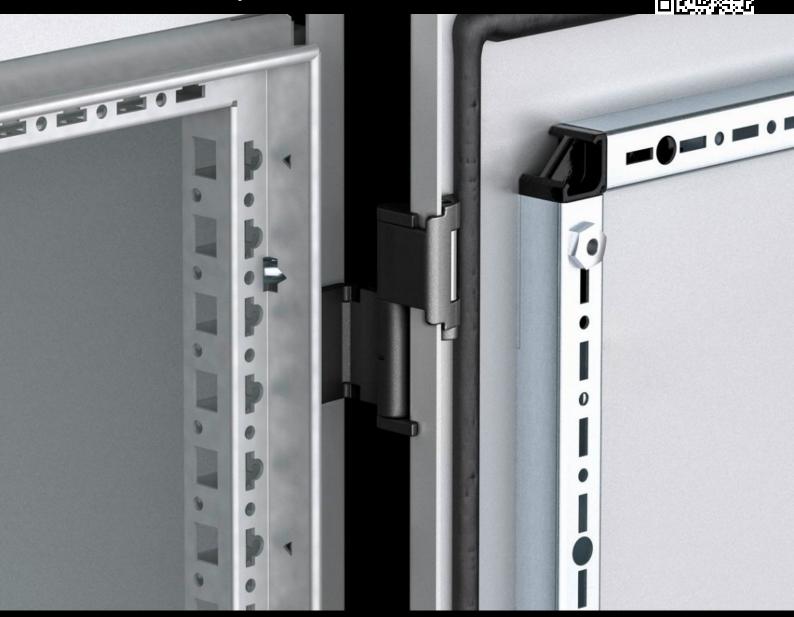

## SZ 8800.950 - 180° hinge

To extend the door opening angle to  $180^{\circ}$ 

## **Features**

| Model No.                 | SZ 8800.950                                                                                                                    |
|---------------------------|--------------------------------------------------------------------------------------------------------------------------------|
| Material                  | Die-cast zinc                                                                                                                  |
| Colour                    | RAL 9005                                                                                                                       |
| Supply includes           | Assembly parts                                                                                                                 |
| Door opening angle        | 180°                                                                                                                           |
| Note                      | The protection category of the enclosure may be reduced.  The doors must be hinged on the same side when enclosures are bayed. |
| Suitable for door variant | Sheet steel door                                                                                                               |
| To fit enclosure type     | TS<br>VX SE                                                                                                                    |
| Packs of                  | 4 pc(s).                                                                                                                       |
| Net weight                | 0.8                                                                                                                            |
| Gross weight              | 0.914                                                                                                                          |
| Customs tariff number     | 83021000                                                                                                                       |
| EAN                       | 4028177545113                                                                                                                  |
| ETIM 9                    | EC001167                                                                                                                       |
| ECLASS 8.0                | 27409219                                                                                                                       |