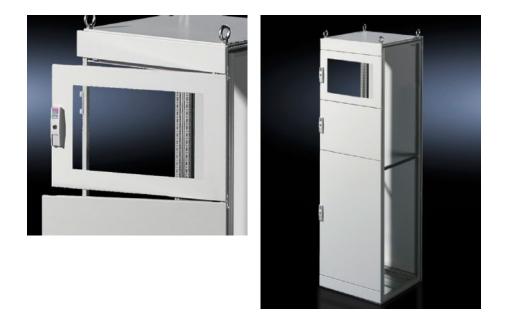

## TS 8801.120 - Partial doors for TS

Door may be optionally hinged on the right or left.

## Features

| Model No.           | TS 8801.120                                                                                                                                                                                                                                                                                                                                                                                                                                                                                         |
|---------------------|-----------------------------------------------------------------------------------------------------------------------------------------------------------------------------------------------------------------------------------------------------------------------------------------------------------------------------------------------------------------------------------------------------------------------------------------------------------------------------------------------------|
| Product description | Suitable for TS enclosures instead of a door or rear panel. The<br>partial doors may be combined with one another as required. A trim<br>panel is required at the top and bottom in each case. Door may be<br>optionally hinged on the right or left. In the case of doors without<br>viewing panel (height 600 – 1000 mm), monitor frame SZ 2305.000<br>may be installed. Standard double-bit lock insert may be exchanged<br>for lock inserts, type F, and from 600 mm height, for comfort handle |
| Material            | Sheet steel, 2 mm                                                                                                                                                                                                                                                                                                                                                                                                                                                                                   |
| Colour              | RAL 7035                                                                                                                                                                                                                                                                                                                                                                                                                                                                                            |
| Supply includes     | Cross member<br>Hinges<br>Lock components<br>Assembly parts                                                                                                                                                                                                                                                                                                                                                                                                                                         |
| Dimensions          | Width: 800 mm<br>Height: 200 mm                                                                                                                                                                                                                                                                                                                                                                                                                                                                     |
|                     |                                                                                                                                                                                                                                                                                                                                                                                                                                                                                                     |