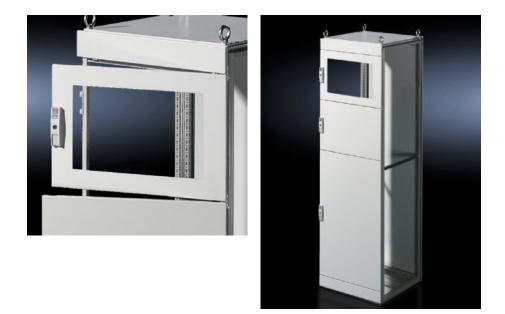

## TS 8801.160 - Partial doors for TS

Door may be optionally hinged on the right or left.

## Features

| Model No.           | TS 8801.160                                                                                                                                                                                                                                                                                                                                                                                                                                                                                         |
|---------------------|-----------------------------------------------------------------------------------------------------------------------------------------------------------------------------------------------------------------------------------------------------------------------------------------------------------------------------------------------------------------------------------------------------------------------------------------------------------------------------------------------------|
| Product description | Suitable for TS enclosures instead of a door or rear panel. The<br>partial doors may be combined with one another as required. A trim<br>panel is required at the top and bottom in each case. Door may be<br>optionally hinged on the right or left. In the case of doors without<br>viewing panel (height 600 – 1000 mm), monitor frame SZ 2305.000<br>may be installed. Standard double-bit lock insert may be exchanged<br>for lock inserts, type F, and from 600 mm height, for comfort handle |
| Material            | Sheet steel, 2 mm                                                                                                                                                                                                                                                                                                                                                                                                                                                                                   |
| Colour              | RAL 7035                                                                                                                                                                                                                                                                                                                                                                                                                                                                                            |
| Supply includes     | Cross member<br>Hinges<br>Lock components<br>Assembly parts                                                                                                                                                                                                                                                                                                                                                                                                                                         |
| Dimensions          | Width: 800 mm<br>Height: 600 mm                                                                                                                                                                                                                                                                                                                                                                                                                                                                     |
|                     |                                                                                                                                                                                                                                                                                                                                                                                                                                                                                                     |