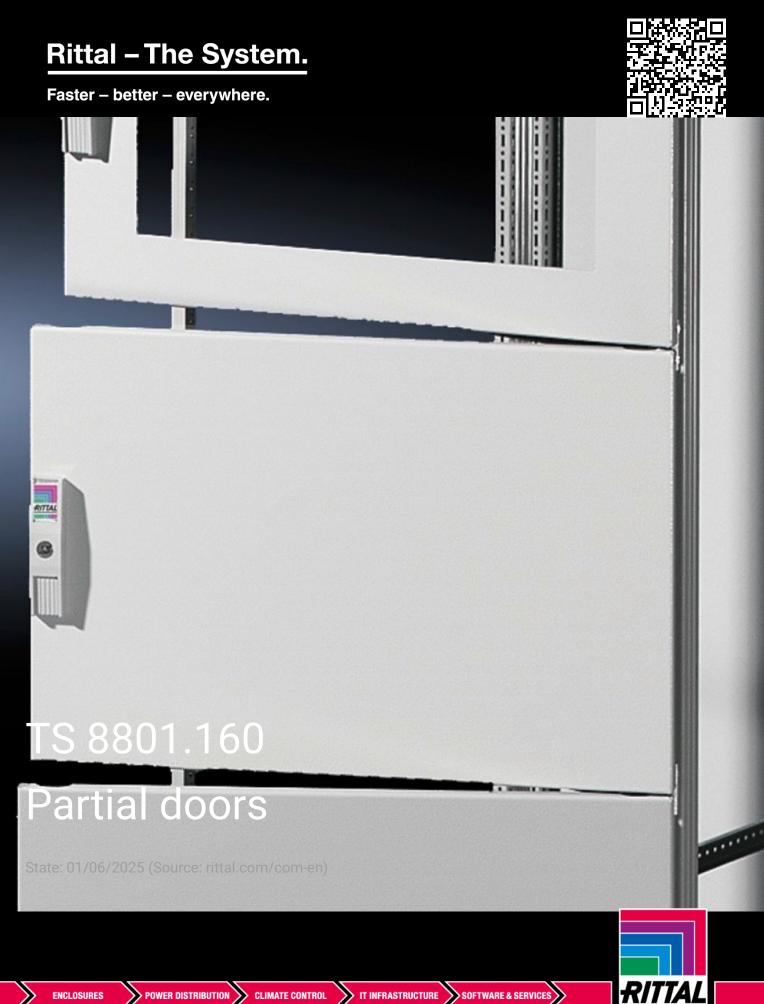

## TS 8801.160 - Partial doors for TS

Door may be optionally hinged on the right or left.

## Features

| Model No.           | TS 8801.160                                                                                                                                                                                                                                                                                                                                                                                                                                                                                         |
|---------------------|-----------------------------------------------------------------------------------------------------------------------------------------------------------------------------------------------------------------------------------------------------------------------------------------------------------------------------------------------------------------------------------------------------------------------------------------------------------------------------------------------------|
| Product description | Suitable for TS enclosures instead of a door or rear panel. The<br>partial doors may be combined with one another as required. A trim<br>panel is required at the top and bottom in each case. Door may be<br>optionally hinged on the right or left. In the case of doors without<br>viewing panel (height 600 – 1000 mm), monitor frame SZ 2305.000<br>may be installed. Standard double-bit lock insert may be exchanged<br>for lock inserts, type F, and from 600 mm height, for comfort handle |
| Material            | Sheet steel, 2 mm                                                                                                                                                                                                                                                                                                                                                                                                                                                                                   |
| Colour              | RAL 7035                                                                                                                                                                                                                                                                                                                                                                                                                                                                                            |
| Supply includes     | Cross member<br>Hinges<br>Lock components<br>Assembly parts                                                                                                                                                                                                                                                                                                                                                                                                                                         |
| Dimensions          | Width: 800 mm<br>Height: 600 mm                                                                                                                                                                                                                                                                                                                                                                                                                                                                     |
|                     |                                                                                                                                                                                                                                                                                                                                                                                                                                                                                                     |