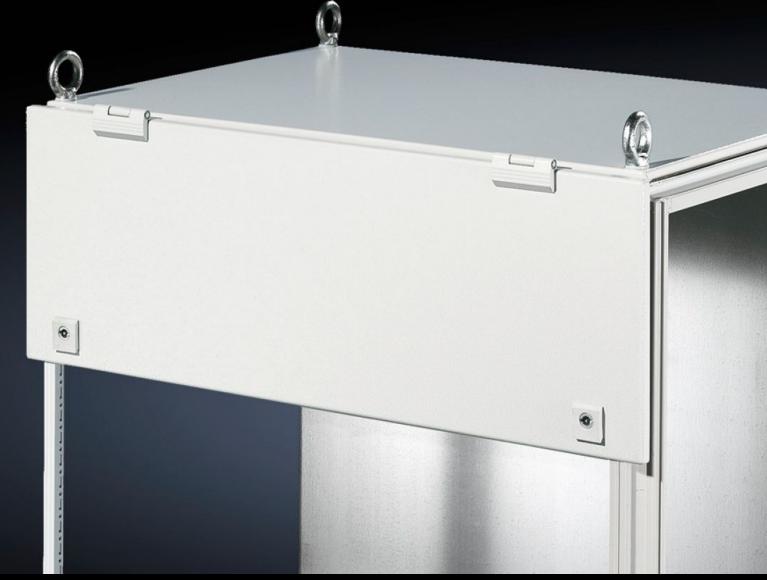

# TS 8801.240 - Trim panel, hinged at the top for TS

For the installation of control and display components, in conjunction with modular front design or TS protective bars.

#### **Features**

| Model No.             | TS 8801.240                                                                                                             |
|-----------------------|-------------------------------------------------------------------------------------------------------------------------|
| Product description   | For the installation of control and display components, in conjunction with modular front design and protective bar TS. |
| Material              | Sheet steel, 2.0 mm                                                                                                     |
| Surface finish        | Textured paint                                                                                                          |
| Colour                | RAL 7035                                                                                                                |
| Supply includes       | Hinges, cam locks with double-bit insert and assembly parts.                                                            |
| Note                  | Not in conjunction with top mounting module for TS                                                                      |
| Dimensions            | Width: 800 mm<br>Height: 300 mm                                                                                         |
| Packs of              | 1 pc(s).                                                                                                                |
| Net weight            | 5.294                                                                                                                   |
| Gross weight          | 5.573                                                                                                                   |
| Customs tariff number | 94039910                                                                                                                |
| EAN                   | 4028177319219                                                                                                           |
| ETIM 9                | EC002617                                                                                                                |
|                       |                                                                                                                         |