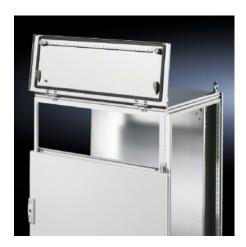

# TS 8801.240 - Trim panel, hinged at the top for TS

For the installation of control and display components, in conjunction with modular front design or TS protective bars.

#### **Features**

| Model No.             | TS 8801.240                                                                                                             |
|-----------------------|-------------------------------------------------------------------------------------------------------------------------|
| Product description   | For the installation of control and display components, in conjunction with modular front design and protective bar TS. |
| Material              | Sheet steel, 2.0 mm                                                                                                     |
| Surface finish        | Textured paint                                                                                                          |
| Colour                | RAL 7035                                                                                                                |
| Supply includes       | Hinges, cam locks with double-bit insert and assembly parts.                                                            |
| Note                  | Not in conjunction with top mounting module for TS                                                                      |
| Dimensions            | Width: 800 mm<br>Height: 300 mm                                                                                         |
| Packs of              | 1 pc(s).                                                                                                                |
| Net weight            | 5.294                                                                                                                   |
| Gross weight          | 5.573                                                                                                                   |
| Customs tariff number | 94039910                                                                                                                |
| EAN                   | 4028177319219                                                                                                           |
| ETIM 9                | EC002617                                                                                                                |
|                       |                                                                                                                         |