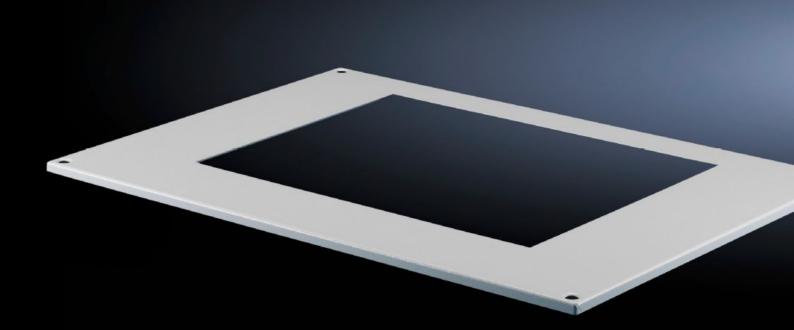

#### Features

|                          | T0 0004 000                                                                                                                                                                                                                                                                                   |
|--------------------------|-----------------------------------------------------------------------------------------------------------------------------------------------------------------------------------------------------------------------------------------------------------------------------------------------|
| Model No.                | TS 8801.320                                                                                                                                                                                                                                                                                   |
| Product description      | For mounting roof-mounted units, roof-mounted air/water heat exchangers. The cut-outs in the roof plate are arranged so that the roof-mounted cooling units are positioned centrally on the enclosure.                                                                                        |
| Benefits                 | Simple, fast assembly                                                                                                                                                                                                                                                                         |
| Material                 | Sheet steel                                                                                                                                                                                                                                                                                   |
| Colour                   | RAL 7035                                                                                                                                                                                                                                                                                      |
| Supply includes          | Assembly parts                                                                                                                                                                                                                                                                                |
| Mounting cut-out         | Width:475 mm<br>Depth:260 mm                                                                                                                                                                                                                                                                  |
| Distance cut-out to back | 129.3 mm                                                                                                                                                                                                                                                                                      |
| Note                     | When mounting cooling units on the roof plate 8801.310, there may be a collision with the enclosure eyebolts. For this reason, roof fastening screws are supplied loose with the roof plates.  Attached to the roof plate 8801.340 from the inside using metal brackets and retaining clamps. |
| To fit Model No.         | 3382<br>3359                                                                                                                                                                                                                                                                                  |
| Dimensions               | Width: 767.5 mm<br>Height: 13 mm<br>Depth: 567.5 mm                                                                                                                                                                                                                                           |
| To fit                   | Enclosure type: TS<br>Width: = 800 mm<br>Depth: = 600 mm                                                                                                                                                                                                                                      |
| Packs of                 | 1 pc(s).                                                                                                                                                                                                                                                                                      |
| Net weight               | 5.964                                                                                                                                                                                                                                                                                         |
| Gross weight             | 6.278                                                                                                                                                                                                                                                                                         |
|                          |                                                                                                                                                                                                                                                                                               |