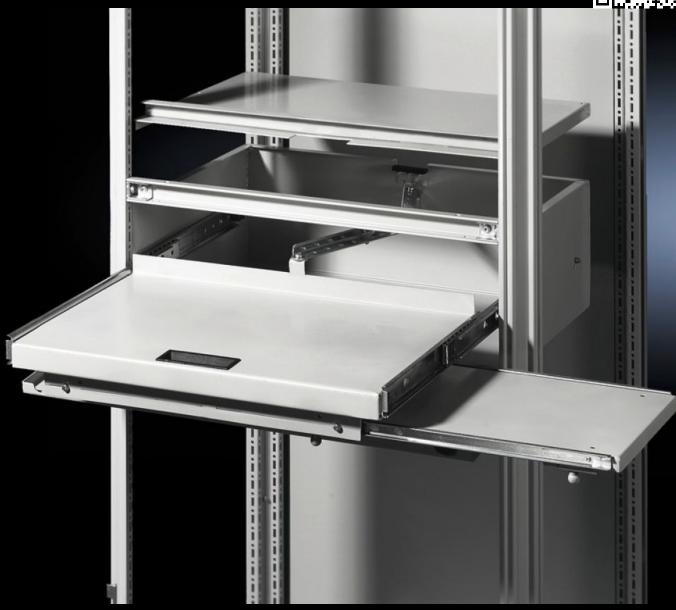

## TS 8801.715 - Drawer for TS

For mouse and keyboard with a maximum width of 500/700 mm. A high level of protection is retained, even with the flap open.

## **Features**

| Model No.             | TS 8801.715                                                                                                                      |
|-----------------------|----------------------------------------------------------------------------------------------------------------------------------|
| Product description   | For mouse and keyboard with a maximum width of 500/700 mm. A high level of protection is retained, even with the flap open.      |
| Material              | Sheet steel                                                                                                                      |
| Colour                | RAL 7035                                                                                                                         |
| Supply includes       | Drawer<br>Flap<br>Cross member<br>Assembly parts                                                                                 |
| Assembly instruction  | Standard double-bit lock insert may be exchanged for 27 mm lock inserts, type A or plastic handles, type B or T handles, type B. |
| Dimensions            | Width: 600 mm<br>Height: 200 mm                                                                                                  |
| Packs of              | 1 pc(s).                                                                                                                         |
| Net weight            | 16.057                                                                                                                           |
| Gross weight          | 16.902                                                                                                                           |
| Customs tariff number | 94039910                                                                                                                         |
| EAN                   | 4028177258891                                                                                                                    |
| ETIM 9                | EC002620                                                                                                                         |
| ECLASS 8.0            | 27189261                                                                                                                         |