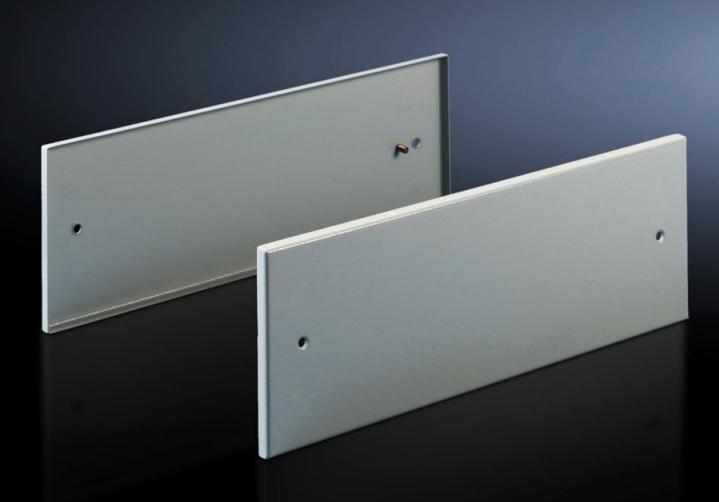

## TS 8801.775 - Side panel for top-mounting module TS

To finish off the side of a top mounting module or bayed suite.

## Features

| Model No.             | TS 8801.775                                                     |
|-----------------------|-----------------------------------------------------------------|
| Product description   | To finish off the side of a top mounting module or bayed suite. |
| Material              | Sheet steel, 1.5 mm                                             |
| Surface finish        | Spray-finished, textured paint                                  |
| Colour                | RAL 7035                                                        |
| Supply includes       | Assembly parts                                                  |
| Dimensions            | Height: 200 mm                                                  |
| Packs of              | 2 pc(s).                                                        |
| Net weight            | 3                                                               |
| Gross weight          | 3.428                                                           |
| Customs tariff number | 94039910                                                        |
| EAN                   | 4028177250512                                                   |
| ETIM 9                | EC002524                                                        |
| ECLASS 8.0            | 27182101                                                        |