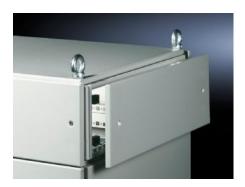

## TS 8801.775 - Side panel for top-mounting module TS

To finish off the side of a top mounting module or bayed suite.

## Features

| Model No.             | TS 8801.775                                                     |
|-----------------------|-----------------------------------------------------------------|
| Product description   | To finish off the side of a top mounting module or bayed suite. |
| Material              | Sheet steel, 1.5 mm                                             |
| Surface finish        | Spray-finished, textured paint                                  |
| Colour                | RAL 7035                                                        |
| Supply includes       | Assembly parts                                                  |
| Dimensions            | Height: 200 mm                                                  |
| Packs of              | 2 pc(s).                                                        |
| Net weight            | 3                                                               |
| Gross weight          | 3.428                                                           |
| Customs tariff number | 94039910                                                        |
| EAN                   | 4028177250512                                                   |
| ETIM 9                | EC002524                                                        |
| ECLASS 8.0            | 27182101                                                        |