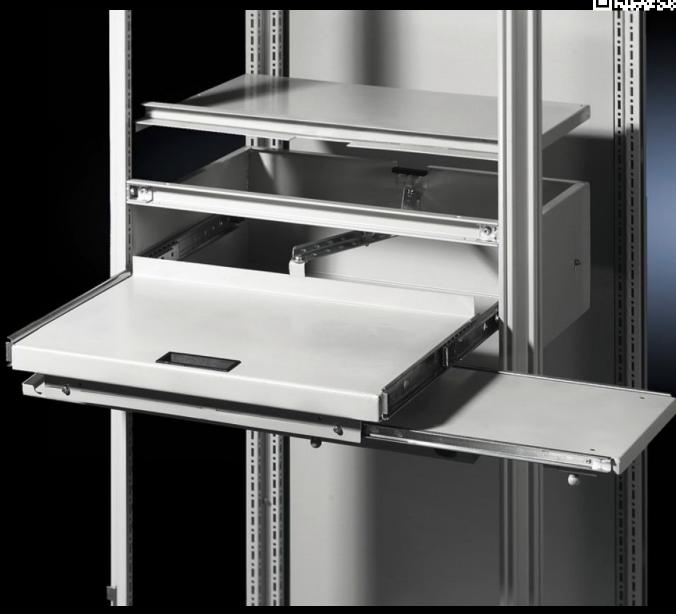

## TS 8801.915 - Drawer for TS

For mouse and keyboard with a maximum width of 500/700 mm. A high level of protection is retained, even with the flap open.

## **Features**

| Model No.             | TS 8801.915                                                                                                                      |
|-----------------------|----------------------------------------------------------------------------------------------------------------------------------|
| Product description   | For mouse and keyboard with a maximum width of 500/700 mm. A high level of protection is retained, even with the flap open.      |
| Material              | Sheet steel                                                                                                                      |
| Colour                | RAL 7035                                                                                                                         |
| Supply includes       | Drawer Flap Cross member Assembly parts                                                                                          |
| Assembly instruction  | Standard double-bit lock insert may be exchanged for 27 mm lock inserts, type A or plastic handles, type B or T handles, type B. |
| Dimensions            | Width: 800 mm<br>Height: 200 mm                                                                                                  |
| Packs of              | 1 pc(s).                                                                                                                         |
| Net weight            | 20.629                                                                                                                           |
| Gross weight          | 21.715                                                                                                                           |
| Customs tariff number | 94039910                                                                                                                         |
| EAN                   | 4028177258907                                                                                                                    |
| ETIM 9                | EC002620                                                                                                                         |
| ECLASS 8.0            | 27189261                                                                                                                         |