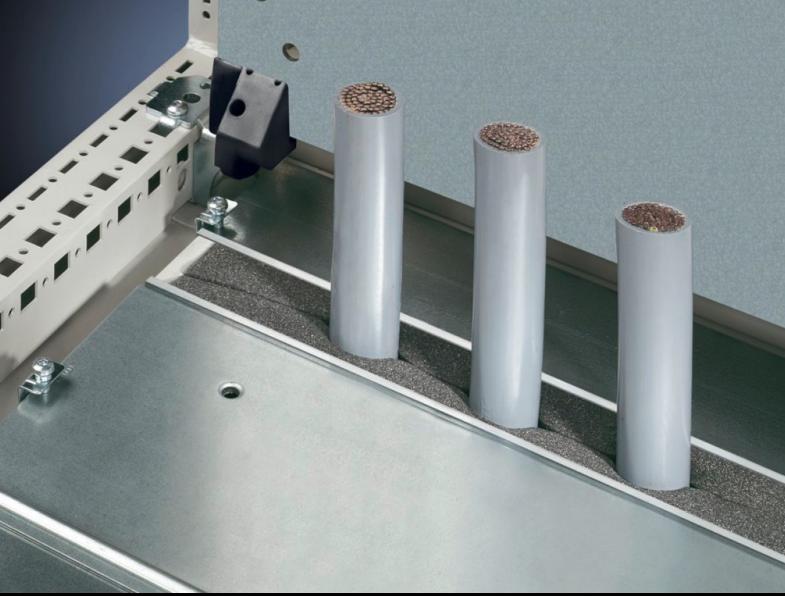

## TS 8802.100 - Section for cable entry, centre for TS, TP

For top-mounting on gland plates.

#### **Features**

| Model No.                            | TS 8802.100                                                                                                                                                                             |
|--------------------------------------|-----------------------------------------------------------------------------------------------------------------------------------------------------------------------------------------|
| Product description                  | For sealing the cable entry between the gland plates.                                                                                                                                   |
| Benefits                             | Particularly well-suited to cables with identical cross-sections                                                                                                                        |
| Technical specifications             | Foam rubber cable clamp strip: Cross-section: 30 x 25 mm                                                                                                                                |
| Applications                         | For top-mounting on gland plates.                                                                                                                                                       |
| Material                             | Extruded aluminium section Foam rubber cable clamp strip: PU foam                                                                                                                       |
| Supply includes                      | Plug-in sections, incl. foam rubber clamp strip                                                                                                                                         |
| Note                                 | 2 pc(s). are sufficient for one base opening up to an enclosure width of 800 mm From an enclosure width of 1000 mm, two base openings are provided. 4 packs per enclosure may be fitted |
| To fit                               | Enclosure type: TS: = 1,000 mm<br>Enclosure type: TP                                                                                                                                    |
| IP protection category to IEC 60 529 | IP 55 if installed correctly                                                                                                                                                            |
| Packs of                             | 4 pc(s).                                                                                                                                                                                |
| Net weight                           | 0.32                                                                                                                                                                                    |
| Gross weight                         | 0.351                                                                                                                                                                                   |
| Customs tariff number                | 76042990                                                                                                                                                                                |
|                                      |                                                                                                                                                                                         |