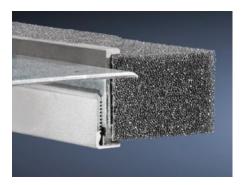

#### **Features**

| Model No.                            | TS 8802.100                                                                                                                                                                             |
|--------------------------------------|-----------------------------------------------------------------------------------------------------------------------------------------------------------------------------------------|
| Product description                  | For sealing the cable entry between the gland plates.                                                                                                                                   |
| Benefits                             | Particularly well-suited to cables with identical cross-sections                                                                                                                        |
| Technical specifications             | Foam rubber cable clamp strip: Cross-section: 30 x 25 mm                                                                                                                                |
| Applications                         | For top-mounting on gland plates.                                                                                                                                                       |
| Material                             | Extruded aluminium section Foam rubber cable clamp strip: PU foam                                                                                                                       |
| Supply includes                      | Plug-in sections, incl. foam rubber clamp strip                                                                                                                                         |
| Note                                 | 2 pc(s). are sufficient for one base opening up to an enclosure width of 800 mm From an enclosure width of 1000 mm, two base openings are provided. 4 packs per enclosure may be fitted |
| To fit                               | Enclosure type: TS: = 1,000 mm<br>Enclosure type: TP                                                                                                                                    |
| IP protection category to IEC 60 529 | IP 55 if installed correctly                                                                                                                                                            |
| Packs of                             | 4 pc(s).                                                                                                                                                                                |
| Net weight                           | 0.32                                                                                                                                                                                    |
| Gross weight                         | 0.351                                                                                                                                                                                   |
| Customs tariff number                | 76042990                                                                                                                                                                                |
|                                      |                                                                                                                                                                                         |