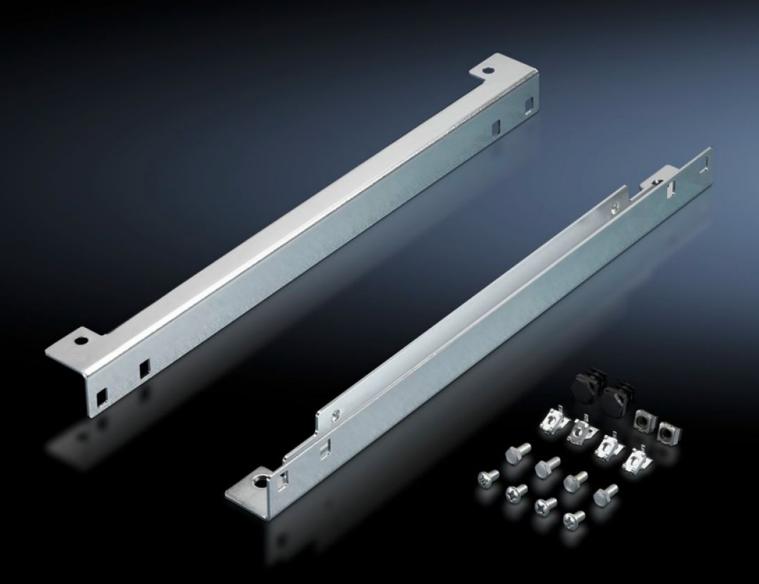

## TS 8802.280 - Slide rail for mounting plate TS

For inserting the mounting plates from the side.

#### **Features**

| Model No.            | TS 8802.280                                                                                                                                                                                                                                                                                                 |
|----------------------|-------------------------------------------------------------------------------------------------------------------------------------------------------------------------------------------------------------------------------------------------------------------------------------------------------------|
| Product description  | For inserting the mounting plates from the side.                                                                                                                                                                                                                                                            |
| Applications         | With enclosure depth 400 mm, a mounting depth of 105 - 330 mm is supported With enclosure depth 500 mm, a mounting depth of 105 - 430 mm is supported With enclosure depth 600 mm, a mounting depth of 105 - 530 mm is supported With enclosure depth 800 mm, a mounting depth of 105 - 730 mm is supported |
| Material             | Sheet steel                                                                                                                                                                                                                                                                                                 |
| Surface finish       | Zinc-plated                                                                                                                                                                                                                                                                                                 |
| Supply includes      | Assembly parts                                                                                                                                                                                                                                                                                              |
| Installation options | Mounting of the slide rails directly on the enclosure frame, depth-<br>adjustable on a 25 mm pitch pattern<br>Attachment of the mounting plate to the slide rails via captive nuts<br>and screws                                                                                                            |
| To fit               | Enclosure type: TS<br>Width: = 800 mm                                                                                                                                                                                                                                                                       |
| Packs of             | 1 pc(s).                                                                                                                                                                                                                                                                                                    |
| Net weight           | 3.831                                                                                                                                                                                                                                                                                                       |
|                      |                                                                                                                                                                                                                                                                                                             |