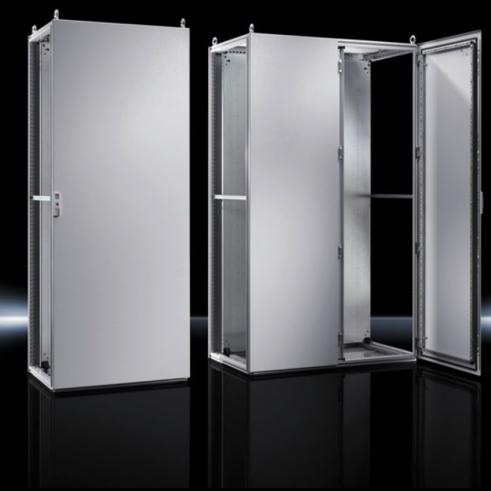

## TS 8815.500 - Baying systems TS 8

The TS 8 sheet steel baying system, with its symmetrical profile in the width and depth, offers a significant space gain, plus simple interior installation. This likewise ensures bayability from all sides. Additionally, the integral, automatic potential equalisation of all enclosure panels and the triple surface treatment ensure optimum safety.

### **Features**

| Supply includes                   | Enclosure frame<br>Door(s)                                    |
|-----------------------------------|---------------------------------------------------------------|
|                                   | R/h door hinge with single-door enclosures, may be swapped to |
|                                   | opposite side                                                 |
|                                   | Roof plate                                                    |
|                                   | Rear panel                                                    |
|                                   | 4 eyebolts                                                    |
|                                   | Lock: 3 mm double-bit                                         |
|                                   | Gland plates                                                  |
|                                   | Mounting plate 2 TS punched rails 18 x 38 mm                  |
|                                   |                                                               |
| Dimensions                        | Width: 800 mm                                                 |
|                                   | Height: 1,200 mm                                              |
|                                   | Depth: 500 mm                                                 |
| Dimensions mounting plate (W x H) | 699 mm x 1,096 mm                                             |
| Protection category to IEC 60 529 | IP 55                                                         |
| Protection category NEMA          | NEMA 1                                                        |
|                                   | NEMA 12                                                       |
| Type rating to UL 50E             | Type 1                                                        |
|                                   | Type 12                                                       |
| IK Code                           | IK09                                                          |
| Number of doors                   | 1                                                             |
| Basic material                    | Sheet steel                                                   |
| Packs of                          | 1 pc(s).                                                      |
| Net weight                        | 87.533                                                        |
| Gross weight                      | 93.2                                                          |
| EAN                               | 4028177522831                                                 |
| ETIM 9                            | EC000261                                                      |
| ECLASS 8.0                        | 27180101                                                      |
|                                   |                                                               |