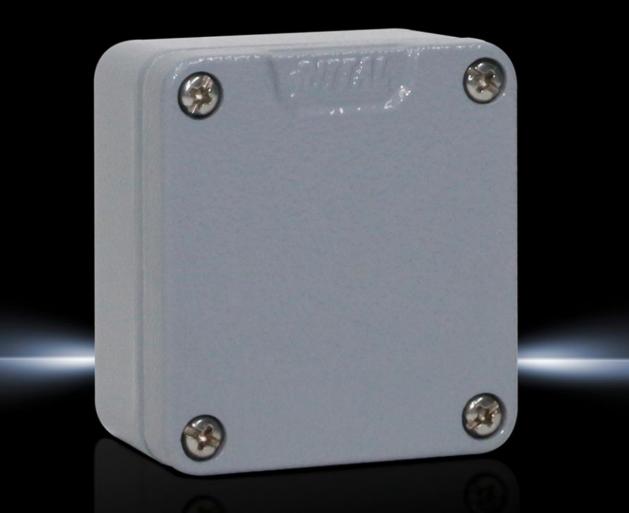

### GA 9101.210 - Cast aluminium enclosures GA

Spray-finished cast aluminium enclosure. Protection category IP 66.

#### Features

| Model No.                         | GA 9101.210                                                                                                                     |
|-----------------------------------|---------------------------------------------------------------------------------------------------------------------------------|
| Material                          | Enclosure: Cast aluminium<br>Cover: Cast aluminium, all-round CR cellular rubber cord seal                                      |
| Surface finish                    | Textured paint                                                                                                                  |
| Colour                            | RAL 7001                                                                                                                        |
| Supply includes                   | Enclosure with cover<br>Cover screws, captive<br>Screws for attaching support rails<br>Screw for connection of the PE conductor |
| Protection category NEMA          | NEMA 4                                                                                                                          |
| Protection category to IEC 60 529 | IP 66                                                                                                                           |
| IK Code                           | IK08                                                                                                                            |
| Dimensions                        | Width: 58 mm<br>Height: 64 mm<br>Depth: 36 mm                                                                                   |
| Basic material                    | Cast aluminium                                                                                                                  |
| Packs of                          | 5 pc(s).                                                                                                                        |
| Net weight                        | 0.645                                                                                                                           |