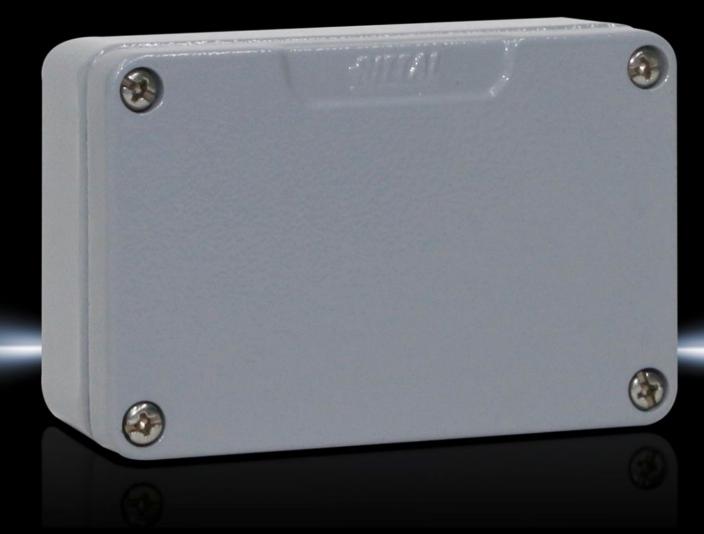

## GA 9102.210 - Cast aluminium enclosures GA

Spray-finished cast aluminium enclosure. Protection category IP 66.

#### **Features**

| Model No.                         | GA 9102.210                                                   |
|-----------------------------------|---------------------------------------------------------------|
| Material                          | Enclosure: Cast aluminium                                     |
|                                   | Cover: Cast aluminium, all-round CR cellular rubber cord seal |
| Surface finish                    | Textured paint                                                |
| Colour                            | RAL 7001                                                      |
| Supply includes                   | Enclosure with cover                                          |
|                                   | Cover screws, captive                                         |
|                                   | Screws for attaching support rails                            |
|                                   | Screw for connection of the PE conductor                      |
| Protection category NEMA          | NEMA 4                                                        |
| Protection category to IEC 60 529 | IP 66                                                         |
| IK Code                           | IK08                                                          |
| Dimensions                        | Width: 98 mm                                                  |
|                                   | Height: 64 mm                                                 |
|                                   | Depth: 36 mm                                                  |
| Basic material                    | Cast aluminium                                                |
| Packs of                          | 3 pc(s).                                                      |
| Weight/pack                       | 0.663 kg                                                      |
| Customs tariff number             | 84879090                                                      |
| EAN                               | 4028177145344                                                 |