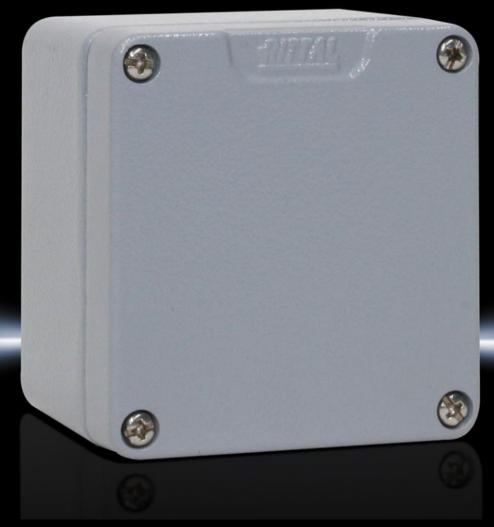

## GA 9104.210 - Cast aluminium enclosures GA

Spray-finished cast aluminium enclosure. Protection category IP 66.

#### **Features**

| Model No.                         | GA 9104.210                                                                                |
|-----------------------------------|--------------------------------------------------------------------------------------------|
| Material                          | Enclosure: Cast aluminium<br>Cover: Cast aluminium, all-round CR cellular rubber cord seal |
| Surface finish                    | Textured paint                                                                             |
| Colour                            | RAL 7001                                                                                   |
| Supply includes                   | Enclosure with cover                                                                       |
|                                   | Cover screws, captive                                                                      |
|                                   | Screws for attaching support rails                                                         |
|                                   | Screw for connection of the PE conductor                                                   |
| Protection category NEMA          | NEMA 4                                                                                     |
| Protection category to IEC 60 529 | IP 66                                                                                      |
| IK Code                           | IK08                                                                                       |
| Dimensions                        | Width: 75 mm                                                                               |
|                                   | Height: 80 mm                                                                              |
|                                   | Depth: 58 mm                                                                               |
| Basic material                    | Cast aluminium                                                                             |
| Packs of                          | 1 pc(s).                                                                                   |
| Net weight                        | 0.3                                                                                        |
|                                   |                                                                                            |