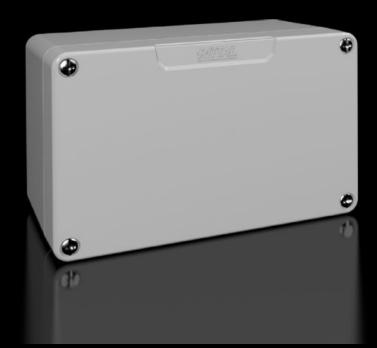

## GA 9105.210 - Cast aluminium enclosures GA

Spray-finished cast aluminium enclosure. Protection category IP 66.

#### **Features**

| Model No.                         | GA 9105.210                                                                                |
|-----------------------------------|--------------------------------------------------------------------------------------------|
| Material                          | Enclosure: Cast aluminium<br>Cover: Cast aluminium, all-round CR cellular rubber cord seal |
| Surface finish                    | Textured paint                                                                             |
| Colour                            | RAL 7001                                                                                   |
| Supply includes                   | Enclosure with cover                                                                       |
|                                   | Cover screws, captive                                                                      |
|                                   | Screws for attaching support rails                                                         |
|                                   | Screw for connection of the PE conductor                                                   |
| Protection category NEMA          | NEMA 4                                                                                     |
| Protection category to IEC 60 529 | IP 66                                                                                      |
| IK Code                           | IK08                                                                                       |
| Dimensions                        | Width: 125 mm                                                                              |
|                                   | Height: 80 mm                                                                              |
|                                   | Depth: 58 mm                                                                               |
| Basic material                    | Cast aluminium                                                                             |
| Packs of                          | 1 pc(s).                                                                                   |
| Net weight                        | 0.43                                                                                       |
|                                   |                                                                                            |