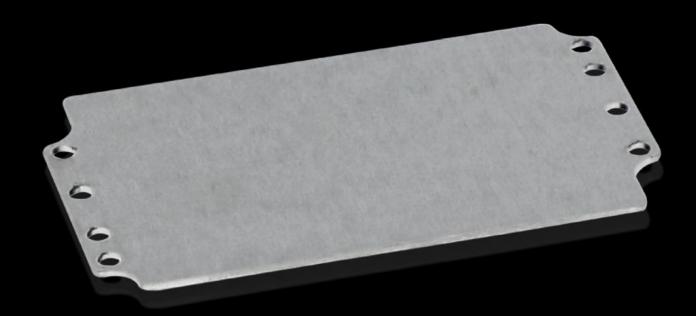

## GA 9105.700 - Mounting plate for GA

For individual interior installation, with mounting holes.

## **Features**

| Model No.                         | GA 9105.700                                                                                                    |
|-----------------------------------|----------------------------------------------------------------------------------------------------------------|
| Product description               | For universal interior installation, with mounting holes.                                                      |
| Material                          | Sheet steel                                                                                                    |
| Surface finish                    | Zinc-plated                                                                                                    |
| Dimensions mounting plate (W x H) | 114 mm x 69 mm                                                                                                 |
| To fit                            | Enclosure type: GA<br>Width: = 125 mm<br>Height: = 80 mm                                                       |
| Packs of                          | 10 pc(s).                                                                                                      |
| Net weight                        | 0.8                                                                                                            |
| Gross weight                      | 0.859                                                                                                          |
| PCF per pack (cradle-to-gate)     | 3.3 kg CO2 eq (Cat B)                                                                                          |
| Note on PCF category              | Category B: PCF value (cradle-to-gate) based on the product weight, approximately calculated and self-declared |
| Customs tariff number             | 73269098                                                                                                       |
| EAN                               | 4028177154261                                                                                                  |
| ETIM 9                            | EC000213                                                                                                       |
| ECLASS 8.0                        | 27409216                                                                                                       |
|                                   |                                                                                                                |