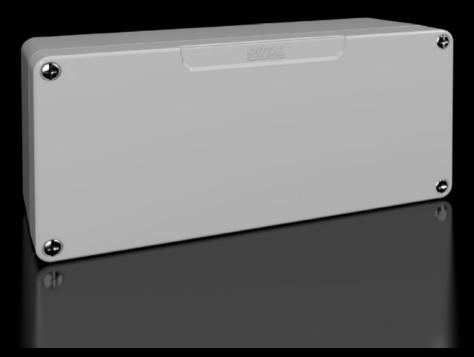

## GA 9106.210 - Cast aluminium enclosures GA

Spray-finished cast aluminium enclosure. Protection category IP 66.

#### **Features**

| Model No.                         | GA 9106.210                                                                                |
|-----------------------------------|--------------------------------------------------------------------------------------------|
| Material                          | Enclosure: Cast aluminium<br>Cover: Cast aluminium, all-round CR cellular rubber cord seal |
| Surface finish                    | Textured paint                                                                             |
| Colour                            | RAL 7001                                                                                   |
| Supply includes                   | Enclosure with cover                                                                       |
|                                   | Cover screws, captive                                                                      |
|                                   | Screws for attaching support rails                                                         |
|                                   | Screw for connection of the PE conductor                                                   |
| Protection category NEMA          | NEMA 4                                                                                     |
| Protection category to IEC 60 529 | IP 66                                                                                      |
| IK Code                           | IK08                                                                                       |
| Dimensions                        | Width: 175 mm                                                                              |
|                                   | Height: 80 mm                                                                              |
|                                   | Depth: 58 mm                                                                               |
| Basic material                    | Cast aluminium                                                                             |
| Packs of                          | 1 pc(s).                                                                                   |
| Net weight                        | 0.5                                                                                        |
|                                   |                                                                                            |