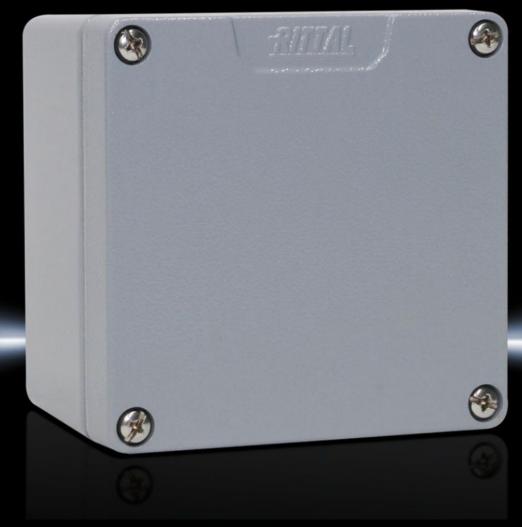

## GA 9108.210 - Cast aluminium enclosures GA

Spray-finished cast aluminium enclosure. Protection category IP 66.

#### **Features**

| GA 9108.210                                                   |
|---------------------------------------------------------------|
| Enclosure: Cast aluminium                                     |
| Cover: Cast aluminium, all-round CR cellular rubber cord seal |
| Textured paint                                                |
| RAL 7001                                                      |
| Enclosure with cover                                          |
| Cover screws, captive                                         |
| Screws for attaching support rails                            |
| Screw for connection of the PE conductor                      |
| NEMA 4                                                        |
| IP 66                                                         |
| IK08                                                          |
| Width: 122 mm                                                 |
| Height: 120 mm                                                |
| Depth: 82 mm                                                  |
| Cast aluminium                                                |
| 1 pc(s).                                                      |
|                                                               |
|                                                               |