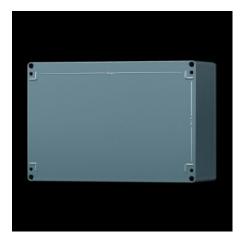

## GA 9110.210 - Cast aluminium enclosures GA

Spray-finished cast aluminium enclosure. Protection category IP 66.

#### **Features**

| Model No.                         | GA 9110.210                                                   |
|-----------------------------------|---------------------------------------------------------------|
| Material                          | Enclosure: Cast aluminium                                     |
|                                   | Cover: Cast aluminium, all-round CR cellular rubber cord seal |
| Surface finish                    | Textured paint                                                |
| Colour                            | RAL 7001                                                      |
| Supply includes                   | Enclosure with cover                                          |
|                                   | Cover screws, captive                                         |
|                                   | Screws for attaching support rails                            |
|                                   | Screw for connection of the PE conductor                      |
| Protection category NEMA          | NEMA 4                                                        |
| Protection category to IEC 60 529 | IP 66                                                         |
| IK Code                           | IK08                                                          |
| Dimensions                        | Width: 220 mm                                                 |
|                                   | Height: 120 mm                                                |
|                                   | Depth: 93 mm                                                  |
| Basic material                    | Cast aluminium                                                |
| Packs of                          | 1 pc(s).                                                      |
| Net weight                        | 1.652                                                         |
|                                   |                                                               |