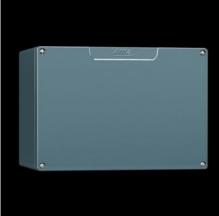

## GA 9110.210 - Cast aluminium enclosures GA

Spray-finished cast aluminium enclosure. Protection category IP 66.

#### **Features**

| Model No.                         | GA 9110.210                                                   |
|-----------------------------------|---------------------------------------------------------------|
| Material                          | Enclosure: Cast aluminium                                     |
|                                   | Cover: Cast aluminium, all-round CR cellular rubber cord seal |
| Surface finish                    | Textured paint                                                |
| Colour                            | RAL 7001                                                      |
| Supply includes                   | Enclosure with cover                                          |
|                                   | Cover screws, captive                                         |
|                                   | Screws for attaching support rails                            |
|                                   | Screw for connection of the PE conductor                      |
| Protection category NEMA          | NEMA 4                                                        |
| Protection category to IEC 60 529 | IP 66                                                         |
| IK Code                           | IK08                                                          |
| Dimensions                        | Width: 220 mm                                                 |
|                                   | Height: 120 mm                                                |
|                                   | Depth: 93 mm                                                  |
| Basic material                    | Cast aluminium                                                |
| Packs of                          | 1 pc(s).                                                      |
| Net weight                        | 1.652                                                         |
|                                   |                                                               |