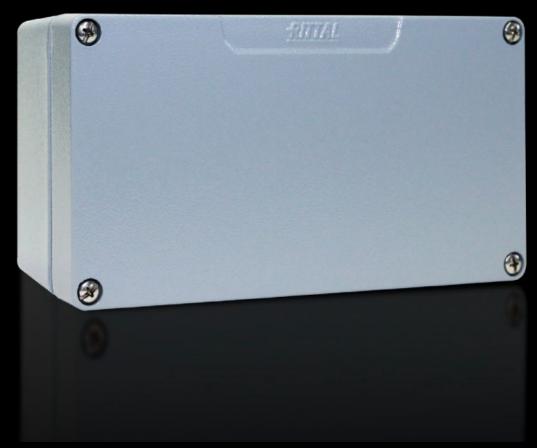

## GA 9110.210 - Cast aluminium enclosures GA

Spray-finished cast aluminium enclosure. Protection category IP 66.

#### **Features**

| Model No.                         | GA 9110.210                                                   |
|-----------------------------------|---------------------------------------------------------------|
| Material                          | Enclosure: Cast aluminium                                     |
|                                   | Cover: Cast aluminium, all-round CR cellular rubber cord seal |
| Surface finish                    | Textured paint                                                |
| Colour                            | RAL 7001                                                      |
| Supply includes                   | Enclosure with cover                                          |
|                                   | Cover screws, captive                                         |
|                                   | Screws for attaching support rails                            |
|                                   | Screw for connection of the PE conductor                      |
| Protection category NEMA          | NEMA 4                                                        |
| Protection category to IEC 60 529 | IP 66                                                         |
| IK Code                           | IK08                                                          |
| Dimensions                        | Width: 220 mm                                                 |
|                                   | Height: 120 mm                                                |
|                                   | Depth: 93 mm                                                  |
| Basic material                    | Cast aluminium                                                |
| Packs of                          | 1 pc(s).                                                      |
| Net weight                        | 1.652                                                         |
|                                   |                                                               |