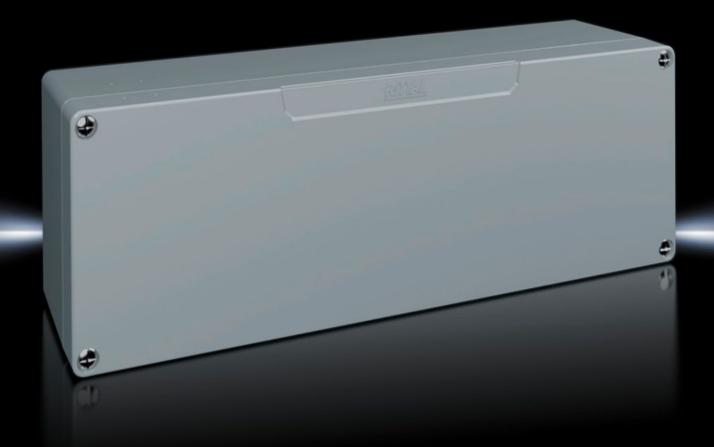

## GA 9111.210 - Cast aluminium enclosures GA

Spray-finished cast aluminium enclosure. Protection category IP 66.

#### **Features**

| Model No.                         | GA 9111.210                                                                                |
|-----------------------------------|--------------------------------------------------------------------------------------------|
| Material                          | Enclosure: Cast aluminium<br>Cover: Cast aluminium, all-round CR cellular rubber cord seal |
| Surface finish                    | Textured paint                                                                             |
| Colour                            | RAL 7001                                                                                   |
| Supply includes                   | Enclosure with cover                                                                       |
|                                   | Cover screws, captive                                                                      |
|                                   | Screws for attaching support rails                                                         |
|                                   | Screw for connection of the PE conductor                                                   |
| Protection category NEMA          | NEMA 4                                                                                     |
| Protection category to IEC 60 529 | IP 66                                                                                      |
| IK Code                           | IK08                                                                                       |
| Dimensions                        | Width: 360 mm                                                                              |
|                                   | Height: 120 mm                                                                             |
|                                   | Depth: 84 mm                                                                               |
| Basic material                    | Cast aluminium                                                                             |
| Packs of                          | 1 pc(s).                                                                                   |
| Net weight                        | 2.2                                                                                        |
|                                   |                                                                                            |