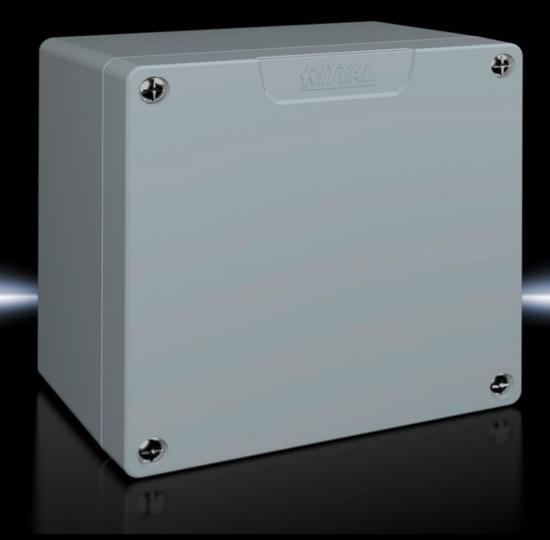

### GA 9112.210 - Cast aluminium enclosures GA

Spray-finished cast aluminium enclosure. Protection category IP 66.

#### **Features**

| Model No.                         | GA 9112.210                                                                                |
|-----------------------------------|--------------------------------------------------------------------------------------------|
| Material                          | Enclosure: Cast aluminium<br>Cover: Cast aluminium, all-round CR cellular rubber cord seal |
| Surface finish                    | Textured paint                                                                             |
| Colour                            | RAL 7001                                                                                   |
| Supply includes                   | Enclosure with cover                                                                       |
|                                   | Cover screws, captive                                                                      |
|                                   | Screws for attaching support rails                                                         |
|                                   | Screw for connection of the PE conductor                                                   |
| Protection category NEMA          | NEMA 4                                                                                     |
| Protection category to IEC 60 529 | IP 66                                                                                      |
| IK Code                           | IK08                                                                                       |
| Dimensions                        | Width: 160 mm                                                                              |
|                                   | Height: 160 mm                                                                             |
|                                   | Depth: 93 mm                                                                               |
| Basic material                    | Cast aluminium                                                                             |
| Packs of                          | 1 pc(s).                                                                                   |
| Net weight                        | 1.69                                                                                       |
|                                   |                                                                                            |