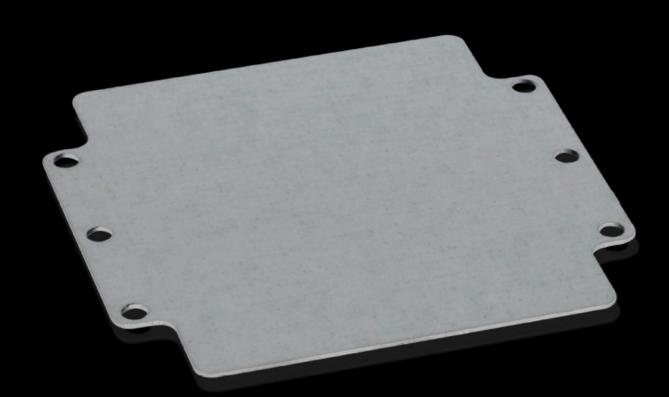

## GA 9112.700 - Mounting plate for GA

For individual interior installation, with mounting holes.

## Features

| Model No.                            | GA 9112.700                                                                                                    |
|--------------------------------------|----------------------------------------------------------------------------------------------------------------|
| Product description                  | For universal interior installation, with mounting holes.                                                      |
| Material                             | Sheet steel                                                                                                    |
| Surface finish                       | Zinc-plated                                                                                                    |
| Dimensions mounting plate (W x<br>H) | 145 mm x 142 mm                                                                                                |
| To fit                               | Enclosure type: GA<br>Width: = 160 mm<br>Height: = 160 mm                                                      |
| Packs of                             | 2 pc(s).                                                                                                       |
| Net weight                           | 0.42                                                                                                           |
| Gross weight                         | 0.435                                                                                                          |
| PCF per pack (cradle-to-gate)        | 1.7 kg CO2 eq (Cat B)                                                                                          |
| Note on PCF category                 | Category B: PCF value (cradle-to-gate) based on the product weight, approximately calculated and self-declared |
| Customs tariff number                | 73269098                                                                                                       |
| EAN                                  | 4028177154322                                                                                                  |
| ETIM 9                               | EC000213                                                                                                       |
| ECLASS 8.0                           | 27409216                                                                                                       |
|                                      |                                                                                                                |