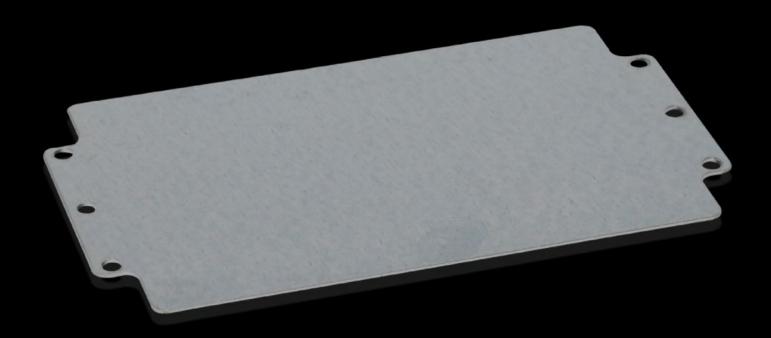

## GA 9113.700 - Mounting plate for GA

For individual interior installation, with mounting holes.

## **Features**

| Model No.                         | GA 9113.700                                                                                                    |
|-----------------------------------|----------------------------------------------------------------------------------------------------------------|
| Product description               | For universal interior installation, with mounting holes.                                                      |
| Material                          | Sheet steel                                                                                                    |
| Surface finish                    | Zinc-plated                                                                                                    |
| Dimensions mounting plate (W x H) | 245 mm x 142 mm                                                                                                |
| To fit                            | Enclosure type: GA<br>Width: = 260 mm<br>Height: = 160 mm                                                      |
| Packs of                          | 2 pc(s).                                                                                                       |
| Net weight                        | 0.7                                                                                                            |
| Gross weight                      | 0.774                                                                                                          |
| PCF per pack (cradle-to-gate)     | 2.9 kg CO2 eq (Cat B)                                                                                          |
| Note on PCF category              | Category B: PCF value (cradle-to-gate) based on the product weight, approximately calculated and self-declared |
| Customs tariff number             | 73269098                                                                                                       |
| EAN                               | 4028177154339                                                                                                  |
| ETIM 9                            | EC000213                                                                                                       |
| ECLASS 8.0                        | 27409216                                                                                                       |
|                                   |                                                                                                                |