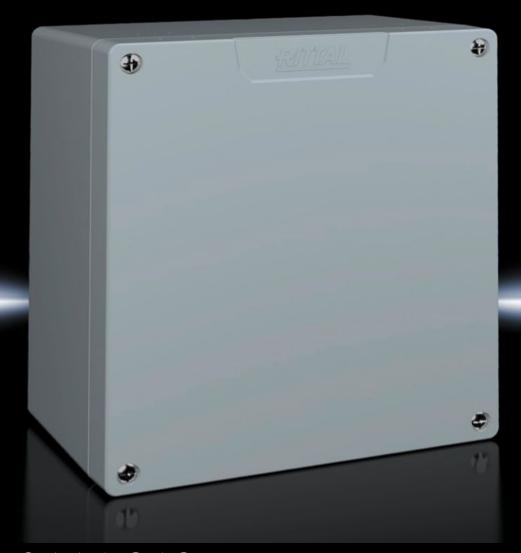

## GA 9116.210 - Cast aluminium enclosures GA

Spray-finished cast aluminium enclosure. Protection category IP 66.

#### **Features**

| GA 9116.210                                                   |
|---------------------------------------------------------------|
| Enclosure: Cast aluminium                                     |
| Cover: Cast aluminium, all-round CR cellular rubber cord seal |
| Textured paint                                                |
| RAL 7001                                                      |
| Enclosure with cover                                          |
| Cover screws, captive                                         |
| Screws for attaching support rails                            |
| Screw for connection of the PE conductor                      |
| NEMA 4                                                        |
| IP 66                                                         |
| IK08                                                          |
| Width: 202 mm                                                 |
| Height: 232 mm                                                |
| Depth: 113 mm                                                 |
| Cast aluminium                                                |
| 1 pc(s).                                                      |
|                                                               |
|                                                               |