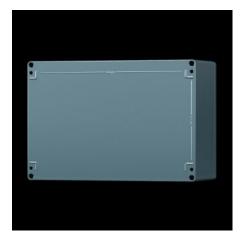

## GA 9116.210 - Cast aluminium enclosures GA

Spray-finished cast aluminium enclosure. Protection category IP 66.

#### **Features**

| GA 9116.210                                                   |
|---------------------------------------------------------------|
| Enclosure: Cast aluminium                                     |
| Cover: Cast aluminium, all-round CR cellular rubber cord seal |
| Textured paint                                                |
| RAL 7001                                                      |
| Enclosure with cover                                          |
| Cover screws, captive                                         |
| Screws for attaching support rails                            |
| Screw for connection of the PE conductor                      |
| NEMA 4                                                        |
| IP 66                                                         |
| IK08                                                          |
| Width: 202 mm                                                 |
| Height: 232 mm                                                |
| Depth: 113 mm                                                 |
| Cast aluminium                                                |
| 1 pc(s).                                                      |
|                                                               |
|                                                               |