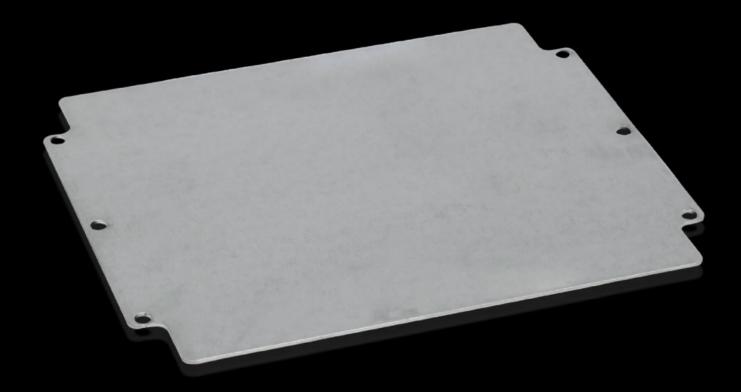

## GA 9117.700 - Mounting plate for GA

For individual interior installation, with mounting holes.

## Features

| Model No.                            | GA 9117.700                                                                                                    |
|--------------------------------------|----------------------------------------------------------------------------------------------------------------|
| Product description                  | For universal interior installation, with mounting holes.                                                      |
| Material                             | Sheet steel                                                                                                    |
| Surface finish                       | Zinc-plated                                                                                                    |
| Dimensions mounting plate (W x<br>H) | 264 mm x 214 mm                                                                                                |
| To fit                               | Enclosure type: GA<br>Width: = 280 mm<br>Height: = 232 mm                                                      |
| Packs of                             | 1 pc(s).                                                                                                       |
| Net weight                           | 0.6                                                                                                            |
| Gross weight                         | 0.663                                                                                                          |
| PCF per pack (cradle-to-gate)        | 3.4 kg CO2 eq (Cat B)                                                                                          |
| Note on PCF category                 | Category B: PCF value (cradle-to-gate) based on the product weight, approximately calculated and self-declared |
| Customs tariff number                | 73269098                                                                                                       |
| EAN                                  | 4028177154377                                                                                                  |
| ETIM 9                               | EC000213                                                                                                       |
| ECLASS 8.0                           | 27409216                                                                                                       |
|                                      |                                                                                                                |