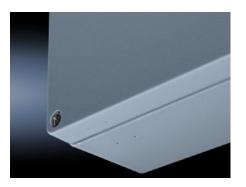

#### **Features**

| Model No.                         | GA 9119.210                                                                                |
|-----------------------------------|--------------------------------------------------------------------------------------------|
| Material                          | Enclosure: Cast aluminium<br>Cover: Cast aluminium, all-round CR cellular rubber cord seal |
| Surface finish                    | Textured paint                                                                             |
| Colour                            | RAL 7001                                                                                   |
| Supply includes                   | Enclosure with cover                                                                       |
|                                   | Cover screws, captive                                                                      |
|                                   | Screws for attaching support rails                                                         |
|                                   | Screw for connection of the PE conductor                                                   |
| Protection category NEMA          | NEMA 4                                                                                     |
| Protection category to IEC 60 529 | IP 66                                                                                      |
| IK Code                           | IK08                                                                                       |
| Dimensions                        | Width: 330 mm                                                                              |
|                                   | Height: 230 mm                                                                             |
|                                   | Depth: 183 mm                                                                              |
| Basic material                    | Cast aluminium                                                                             |
| Packs of                          | 1 pc(s).                                                                                   |
| Net weight                        | 4.5                                                                                        |
|                                   |                                                                                            |