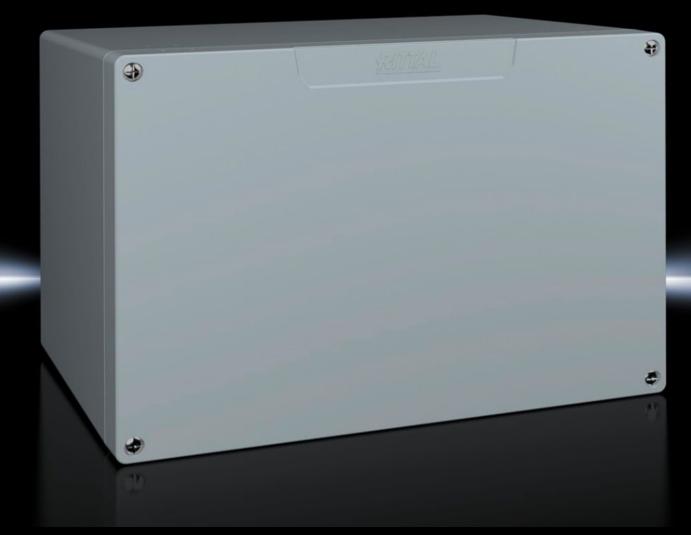

### GA 9119.210 - Cast aluminium enclosures GA

Spray-finished cast aluminium enclosure. Protection category IP 66.

#### **Features**

| Model No.                         | GA 9119.210                                                                                |
|-----------------------------------|--------------------------------------------------------------------------------------------|
| Material                          | Enclosure: Cast aluminium<br>Cover: Cast aluminium, all-round CR cellular rubber cord seal |
| Surface finish                    | Textured paint                                                                             |
| Colour                            | RAL 7001                                                                                   |
| Supply includes                   | Enclosure with cover                                                                       |
|                                   | Cover screws, captive                                                                      |
|                                   | Screws for attaching support rails                                                         |
|                                   | Screw for connection of the PE conductor                                                   |
| Protection category NEMA          | NEMA 4                                                                                     |
| Protection category to IEC 60 529 | IP 66                                                                                      |
| IK Code                           | IK08                                                                                       |
| Dimensions                        | Width: 330 mm                                                                              |
|                                   | Height: 230 mm                                                                             |
|                                   | Depth: 183 mm                                                                              |
| Basic material                    | Cast aluminium                                                                             |
| Packs of                          | 1 pc(s).                                                                                   |
| Net weight                        | 4.5                                                                                        |
|                                   |                                                                                            |