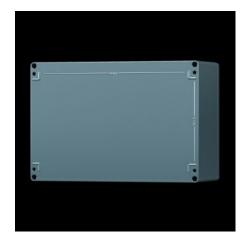

### GA 9119.210 - Cast aluminium enclosures GA

Spray-finished cast aluminium enclosure. Protection category IP 66.

#### **Features**

| Model No.                         | GA 9119.210                                                                                |
|-----------------------------------|--------------------------------------------------------------------------------------------|
| Material                          | Enclosure: Cast aluminium<br>Cover: Cast aluminium, all-round CR cellular rubber cord seal |
| Surface finish                    | Textured paint                                                                             |
| Colour                            | RAL 7001                                                                                   |
| Supply includes                   | Enclosure with cover                                                                       |
|                                   | Cover screws, captive                                                                      |
|                                   | Screws for attaching support rails                                                         |
|                                   | Screw for connection of the PE conductor                                                   |
| Protection category NEMA          | NEMA 4                                                                                     |
| Protection category to IEC 60 529 | IP 66                                                                                      |
| IK Code                           | IK08                                                                                       |
| Dimensions                        | Width: 330 mm                                                                              |
|                                   | Height: 230 mm                                                                             |
|                                   | Depth: 183 mm                                                                              |
| Basic material                    | Cast aluminium                                                                             |
| Packs of                          | 1 pc(s).                                                                                   |
| Net weight                        | 4.5                                                                                        |
|                                   |                                                                                            |