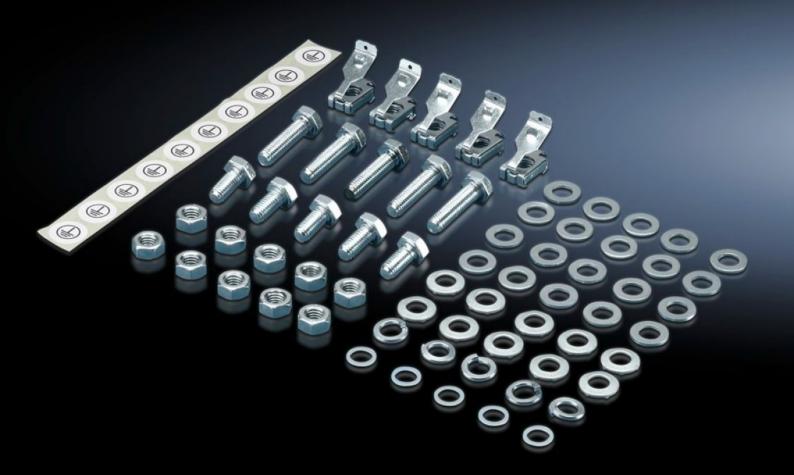

## KE 9214.000 - Earthing kit KE

For producing the required external potential equalisation for painted enclosures of the KL, AE and TS series.

## **Features**

| Model No.             | KE 9214.000                                                                                                                   |
|-----------------------|-------------------------------------------------------------------------------------------------------------------------------|
| Product description   | For producing the required external potential equalisation for painted enclosures of series KL, AE, TS.                       |
| Applications          | For applications in Unit Group II, Category 3G, in compliance with Directive 94/9/EC Annex VIII, internal production control. |
| Packs of              | 5 pc(s).                                                                                                                      |
| Net weight            | 0.25                                                                                                                          |
| Gross weight          | 0.29                                                                                                                          |
| Customs tariff number | 73182900                                                                                                                      |
| EAN                   | 4028177533011                                                                                                                 |
| ECLASS 8.0            | 27149219                                                                                                                      |