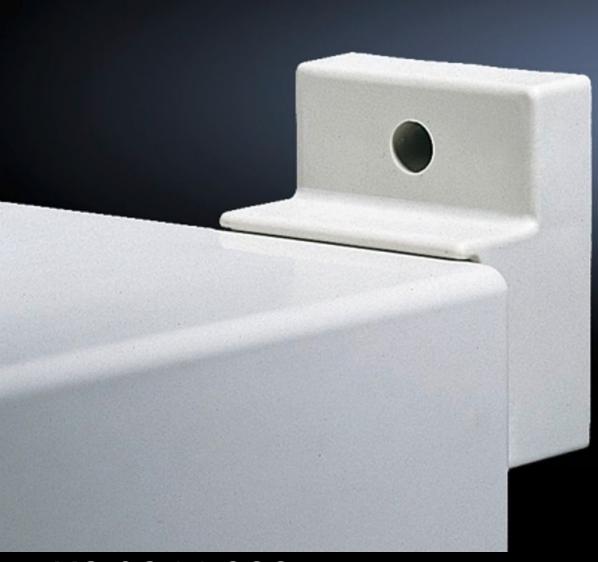

## KS 9266.000 - Wall mounting bracket for KS

For attaching to the enclosure from the outside. Distance from wall 30 mm.

## **Features**

| Model No.             | KS 9266.000                                                                  |
|-----------------------|------------------------------------------------------------------------------|
| Product description   | For attachment to the wall, only possible from the outside of the enclosure. |
| Material              | Fibre-glass reinforced polycarbonate with graphite additive                  |
| Colour                | Similar to RAL 9011                                                          |
| Supply includes       | Assembly parts for mounting on the enclosure                                 |
| Installation options  | For attaching to the enclosure from the outside                              |
| Note on Model No.     | for Ex applications                                                          |
| To fit                | Enclosure type: KS                                                           |
| Packs of              | 4 pc(s).                                                                     |
| Net weight            | 0.232                                                                        |
| Gross weight          | 0.235                                                                        |
| Customs tariff number | 83024900                                                                     |
| EAN                   | 4028177138483                                                                |
| ETIM 9                | EC002625                                                                     |
| ECLASS 8.0            | 27189234                                                                     |