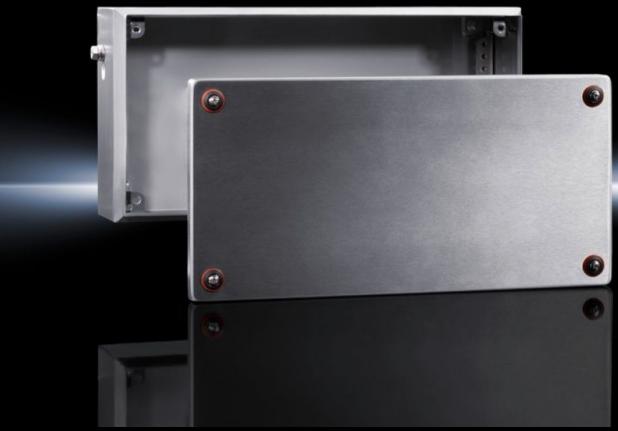

# KEL 9306.000 - Ex enclosures Stainless steel, empty enclosure with screw fastened cover

Ex enclosure with screw-fastened cover, stainless steel

#### **Features**

| Model No.       | KEL 9306.000                                                         |
|-----------------|----------------------------------------------------------------------|
| Design          | Ex enclosures                                                        |
| Applications    | Zone 1 and 2 or 21 and 22 to 2014/34/EC                              |
|                 | Ambient temperature range: -30 °C+80 °C                              |
|                 | The specified temperatures may be limited by the installed equipment |
|                 | Explosion protection category to EN 60 079: Equipment protection     |
|                 | thanks to increased safety (Ex e), equipment protection thanks to    |
|                 | enclosure (Ex tb)                                                    |
| Material        | Enclosure: Stainless steel 1.4301 (AISI 304)                         |
|                 | Cover: Stainless steel 1.4301 (AISI 304), all-round foamed-in        |
|                 | silicone seal                                                        |
| Surface finish  | Enclosure: Brushed, grain 400, peak-to-valley height < 0.8 μm        |
| Supply includes | Enclosure                                                            |
|                 | Cover                                                                |
| Dimensions      | Width: 300 mm                                                        |
|                 | Height: 300 mm                                                       |
|                 | Depth: 120 mm                                                        |