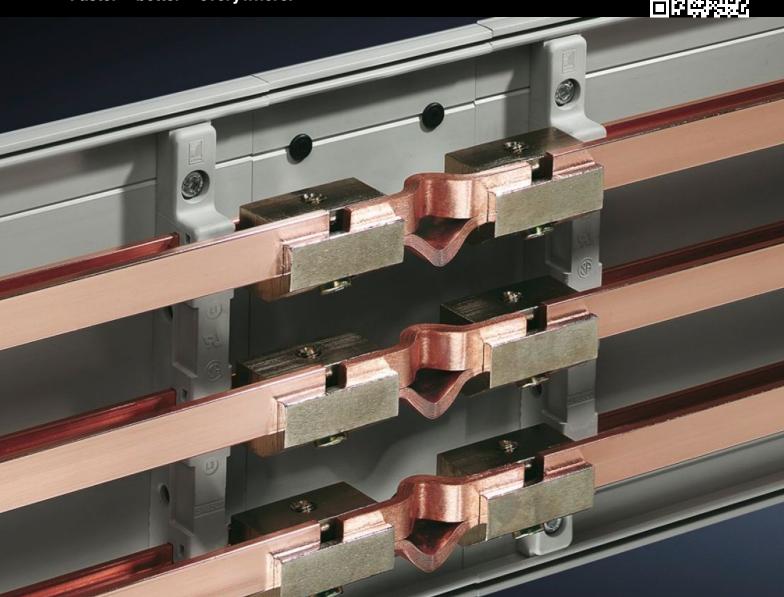

## SV 9320.060 - PLS expansion connectors

For thermal and mechanical compensation during connection of PLS special busbars from enclosure to enclosure.

#### **Features**

| Model No.                    | SV 9320.060                                                                                                                                                                                                                                                 |
|------------------------------|-------------------------------------------------------------------------------------------------------------------------------------------------------------------------------------------------------------------------------------------------------------|
| Product description          | For thermal and mechanical compensation when connecting PLS special busbars from enclosure to enclosure.                                                                                                                                                    |
| Material                     | E-Cu                                                                                                                                                                                                                                                        |
| Assembly instruction         | Two busbar connectors are needed to fit one expansion connector.                                                                                                                                                                                            |
| Note                         | At a temperature increase of 30 K, there is an expansion in the length of the busbars by approximately 0.5 mm/m. For this reason, it is advisable to use an expanding connection for thermal compensation in busbar systems with busbar sections > 3600 mm. |
| To fit busbars               | PLS 800                                                                                                                                                                                                                                                     |
| Packs of                     | 3 pc(s).                                                                                                                                                                                                                                                    |
| Net weight                   | 0.537                                                                                                                                                                                                                                                       |
| Gross weight                 | 0.6                                                                                                                                                                                                                                                         |
| Copper weight (kg per piece) | 0.13                                                                                                                                                                                                                                                        |
| Customs tariff number        | 85369010                                                                                                                                                                                                                                                    |
| EAN                          | 4028177162365                                                                                                                                                                                                                                               |
| ETIM 9                       | EC000713                                                                                                                                                                                                                                                    |
| ECLASS 8.0                   | 27400606                                                                                                                                                                                                                                                    |
|                              |                                                                                                                                                                                                                                                             |

#### Tender text

PLS 800 expansion connector PLS expansion connectors for thermal and mechanical compensation during connection of PLS 800 special busbars from enclosure to enclosure.

System:

Rittal RiLine60