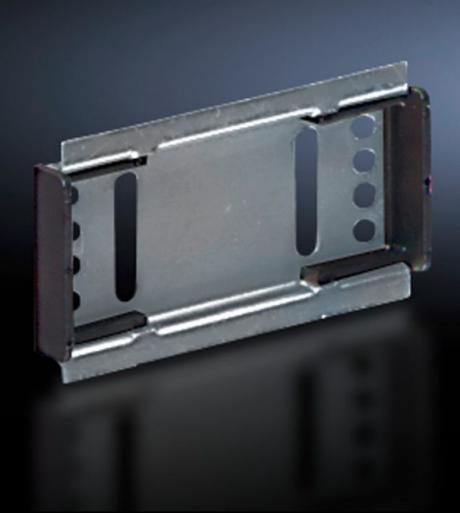

# SV 9320.150 - Support rail 35 x 7.5 mm for Mini-PLS component adaptors

For attaching to the Mini-PLS component adaptor.

#### **Features**

| Model No.                     | SV 9320.150                                                                                                    |
|-------------------------------|----------------------------------------------------------------------------------------------------------------|
| Material                      | Sheet steel                                                                                                    |
| Surface finish                | Zinc-plated                                                                                                    |
| Supply includes               | Assembly screws and side anti-slip guard                                                                       |
| Dimensions                    | Width: 45 mm                                                                                                   |
| Packs of                      | 10 pc(s).                                                                                                      |
| Net weight                    | 0.16                                                                                                           |
| Gross weight                  | 0.171                                                                                                          |
| PCF per pack (cradle-to-gate) | 0.6 kg CO2 eq (Cat B)                                                                                          |
| Note on PCF category          | Category B: PCF value (cradle-to-gate) based on the product weight, approximately calculated and self-declared |
| Customs tariff number         | 73269098                                                                                                       |
| EAN                           | 4028177236394                                                                                                  |
| ETIM 9                        | EC001285                                                                                                       |
| ECLASS 8.0                    | 27141143                                                                                                       |
|                               |                                                                                                                |

### Tender text

Support rails for an additional mounting level on all 45 mm wide component adaptors.

Including assembly screws.

Width: 45 mm Height: 7.5 mm

© Rittal 2025 3