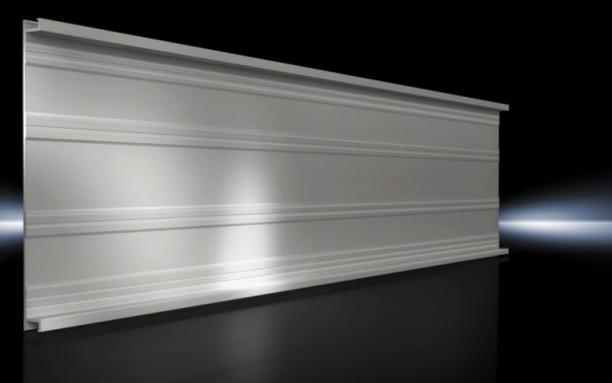

## SV 9340.170 - Base tray for RiLine busbar systems

Rear contact hazard protection of a busbar assembly.

#### Features

| Model No.             | SV 9340.170                                                               |
|-----------------------|---------------------------------------------------------------------------|
| Product description   | For rear contact hazard protection of the busbar assembly.                |
| Material              | Thermally modified hard PVC.<br>Fire protection corresponding to UL 94-V0 |
| Colour                | RAL 7035                                                                  |
| Note                  | May be cut individually to required length                                |
| Number of poles       | 3-pole                                                                    |
| To fit busbar system  | Flat copper busbars, 3-pole                                               |
| Dimensions            | Length: 2,400 mm                                                          |
| Packs of              | 1 pc(s).                                                                  |
| Net weight            | 2.475                                                                     |
| Gross weight          | 2.675                                                                     |
| Customs tariff number | 85472000                                                                  |
| EAN                   | 4028177572331                                                             |
| ETIM 9                | EC002270                                                                  |
| ECLASS 8.0            | 27409221                                                                  |
|                       |                                                                           |