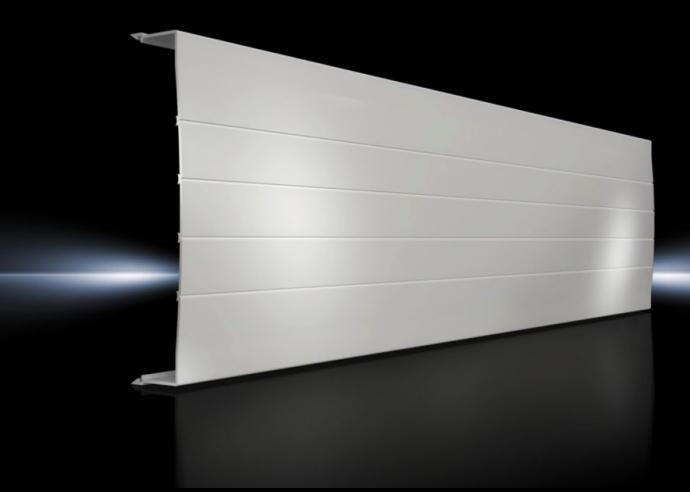

### SV 9340.214 - Cover section for RiLine busbar systems

May be cut to length as required, for clip-on mounting to the base tray section.

#### **Features**

| Model No.             | SV 9340.214                                                                                                                          |
|-----------------------|--------------------------------------------------------------------------------------------------------------------------------------|
| Product description   | For clip-on mounting onto the base tray.                                                                                             |
| Material              | Thermally modified hard PVC.  Fire protection corresponding to UL 94-V0                                                              |
| Colour                | RAL 7035                                                                                                                             |
| Note                  | If the cover section is loaded from the front, the support panel is needed for stability  May be cut individually to required length |
| To fit busbar system  | Flat copper busbars, 4-pole<br>PLS 1600, 4-pole                                                                                      |
| Dimensions            | Length: 1,100 mm                                                                                                                     |
| Packs of              | 2 pc(s).                                                                                                                             |
| Net weight            | 3.56                                                                                                                                 |
| Gross weight          | 3.7                                                                                                                                  |
| Customs tariff number | 85472000                                                                                                                             |
| EAN                   | 4028177536746                                                                                                                        |
| ETIM 9                | EC000775                                                                                                                             |
| ECLASS 8.0            | 27142414                                                                                                                             |
|                       |                                                                                                                                      |