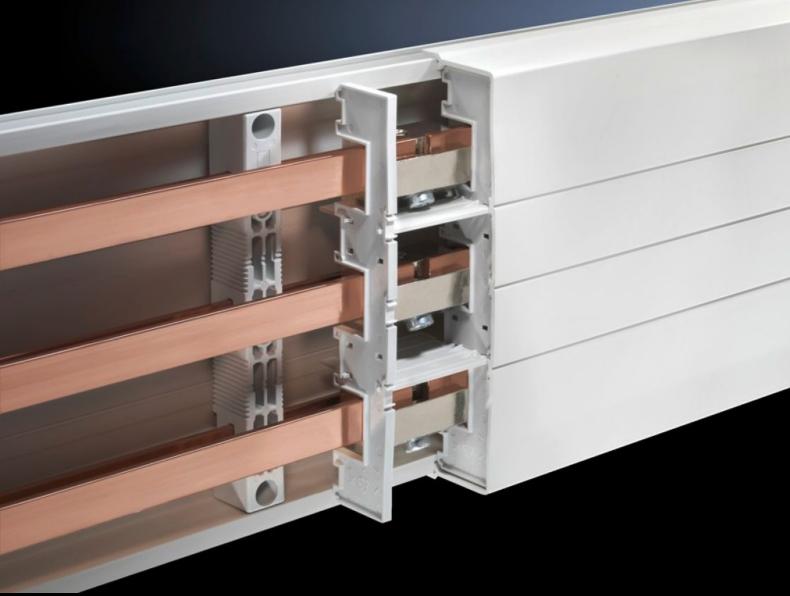

### SV 9340.224 - Support panel for cover section

Increase stability and prevent side access to the cover section.

#### **Features**

| SV 9340.224  To prevent side access to the cover section. The support panel also provides additional stability. Recommended mounting distance ≤ 500 mm. |
|---------------------------------------------------------------------------------------------------------------------------------------------------------|
| ·                                                                                                                                                       |
|                                                                                                                                                         |
| Polyamide                                                                                                                                               |
| Fire protection corresponding to UL 94-V0                                                                                                               |
| RAL 7035                                                                                                                                                |
| 4-pole                                                                                                                                                  |
| 5 pc(s).                                                                                                                                                |
| 0.16                                                                                                                                                    |
| 0.188                                                                                                                                                   |
| 39269097                                                                                                                                                |
| 4028177536753                                                                                                                                           |
| EC000775                                                                                                                                                |
| 27142414                                                                                                                                                |
|                                                                                                                                                         |