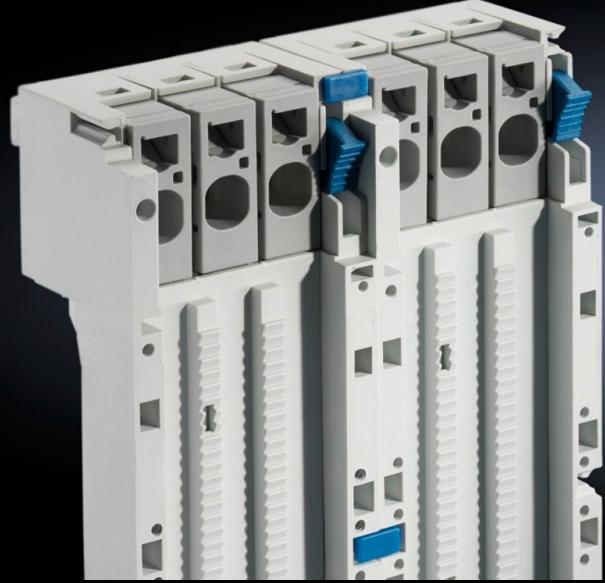

### SV 9340.280 - Connection pin for OM adaptors/supports

For the mechanical connection of OM adaptors/supports.

#### **Features**

| Model No.             | SV 9340.280                                                                             |
|-----------------------|-----------------------------------------------------------------------------------------|
| Product description   | For any required mechanical connection of OM adaptor/support and insert strip 9340.290. |
| Material              | Polyamide                                                                               |
| Colour                | RAL 5010                                                                                |
| Packs of              | 20 pc(s).                                                                               |
| Net weight            | 0.02                                                                                    |
| Gross weight          | 0.02                                                                                    |
| Customs tariff number | 39269097                                                                                |
| EAN                   | 4028177502482                                                                           |
| ETIM 9                | EC001121                                                                                |
| ECLASS 8.0            | 27440390                                                                                |