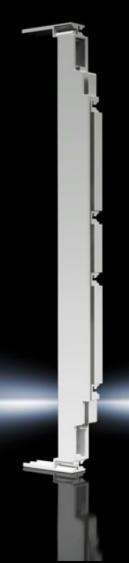

#### SV 9340.290 - Insert strip for OM adaptors/supports

To extend the construction width.

#### **Features**

| Model No.             | SV 9340.290                                                                                                                           |
|-----------------------|---------------------------------------------------------------------------------------------------------------------------------------|
| Product description   | To extend the construction width in a 10 mm pitch pattern. May be bayed as often as required on both sides. With integral cable duct. |
| Material              | Polyamide                                                                                                                             |
| Colour                | RAL 7035                                                                                                                              |
| Supply includes       | 6 connection pins                                                                                                                     |
| Dimensions            | Width: 10 mm                                                                                                                          |
| Packs of              | 2 pc(s).                                                                                                                              |
| Net weight            | 0.052                                                                                                                                 |
| Gross weight          | 0.061                                                                                                                                 |
| Customs tariff number | 39269097                                                                                                                              |
| EAN                   | 4028177502499                                                                                                                         |
| ETIM 9                | EC002270                                                                                                                              |
| ECLASS 8.0            | 27409221                                                                                                                              |
|                       |                                                                                                                                       |